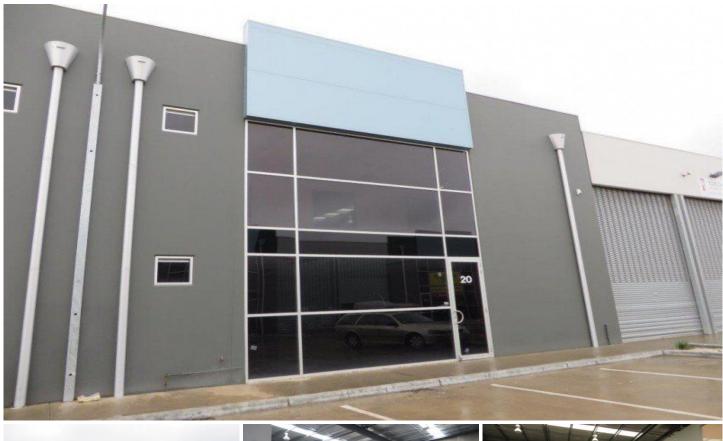

## 20/61 Wattle Road MAIDSTONE VIC

- High Clearance warehouse (7m Clearance approx.)
- Great access to CBD and major roads
- Onsite car parking
- Quality office / space mezzanine
- Set in a modern office/warehouse complex in prime location close to the Highpoint Shopping Centre
- All amenities
- Industrial 3 Zone