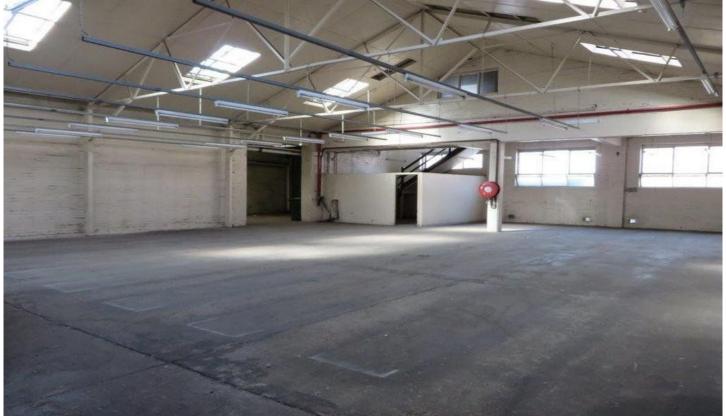

## 19-23 Provost Street NORTH MELBOURNE VIC

- City fringe warehouse and offices, ideal for a variety of business use
- 3 x Roller door access into separate warehouse areas
- Kitchenette and Toilet amenities
- Ground Level entry Reception area
- Mezzanine office or store room
- Great rear access from Little Provost
- Open span areas
- Excellent access to City Link, Airport, Docklands, Melbourne CBD
- Walking distance to Errol Street shopping village and North Melbourne train Station
- Total ground floor area 500m2 approx.