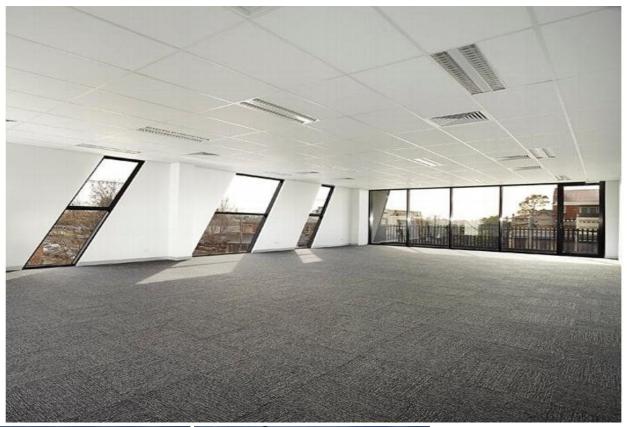

## 102/77 Raleigh Street ESSENDON VIC

- Second level corporate open office space with loads of Natural light

- Own internal kitchenette and toilet/bathroom facilities

- Building offers a high quality fit out with lift access, secure after hours access

- Close to Essendon Station, bus transport and city tram

- Boutique office development with ease of access to Freeways, CBD and Melbourne Airport

- Join a variety of business' including iconic Woodstock Pizzeria on ground floor