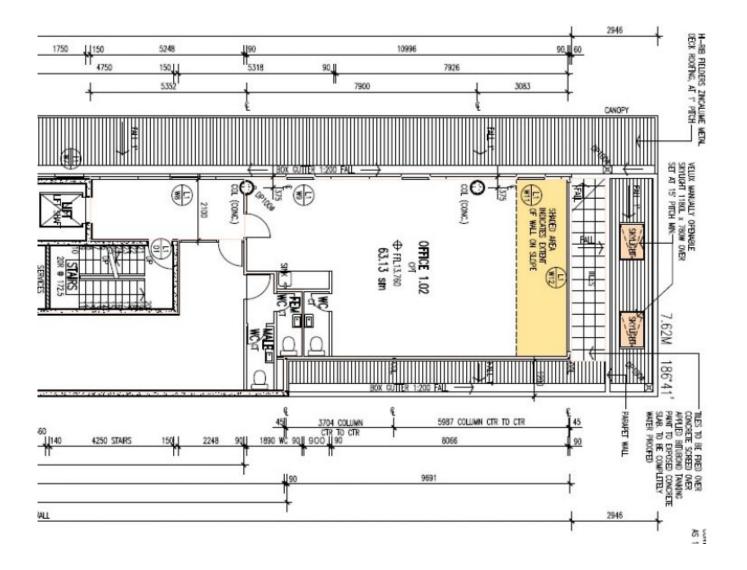

## Building Size : 63 sqm

View

: https://www.alexkarbon.com.au/lease/vi c/north/essendon/commercial/other/620 8075

**Charles Bongiovanni** 03 9326 8883