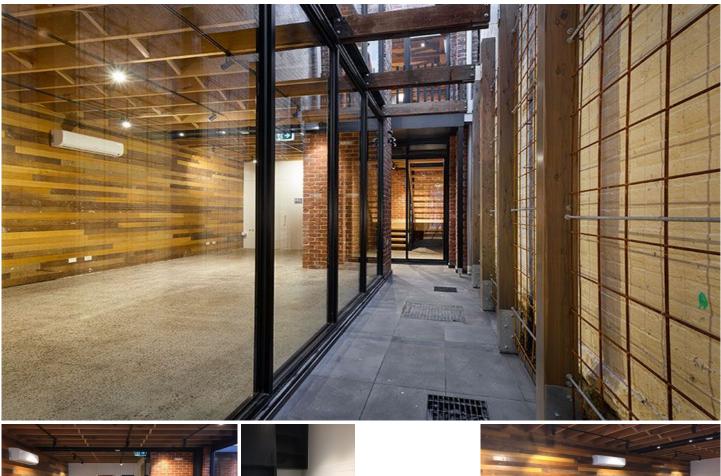

## 271b Mount Alexander Road Ascot Vale VIC

Set the mark with this funky city fringe retail/office space, complemented by a prominent position surrounded by Mount Alexander Road's village precinct, with the tram running right past the front door. Close to prominent retailer Dan Murphy and The Laurel Hotel.

Such great inner city convenience enhances this brand new edgy space with polished concrete floors, contemporary lines and raw finishes. Flexible floor-plan's appeal to professional offices/medical consulting STCA.

- Suitable for a variety of uses
- An opportunity to make an impact as a cafe/restaurant bar STCA
- Multiple sewer and water outlets
- Heating/cooling split system and alarm system
- Multiple data points to central hub