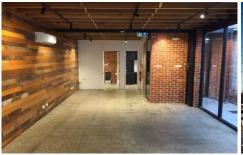

## Level Ground/271A Mount Alexander Road Ascot Vale VIC

Set the mark with this funky city fringe office space/creative studio, complemented by a prominent position surrounded by Mount Alexander Road's village precinct, with the tram running right past the front door. Close to prominent retailer Dan Murphy and The Laurel Hotel.

Such great inner city convenience enhances this edgy space with polished concrete floors, contemporary lines and raw finishes. Flexible floor-plan appeals to professional offices/medical consulting/creative studio (STCA).

- Suitable for a variety of uses (STCA)
- Heating/cooling split system and alarm system
- Multiple data points to central hub
- An efficient kitchenette and full bathroom
- Rare opportunity to secure a versatile space in this inner