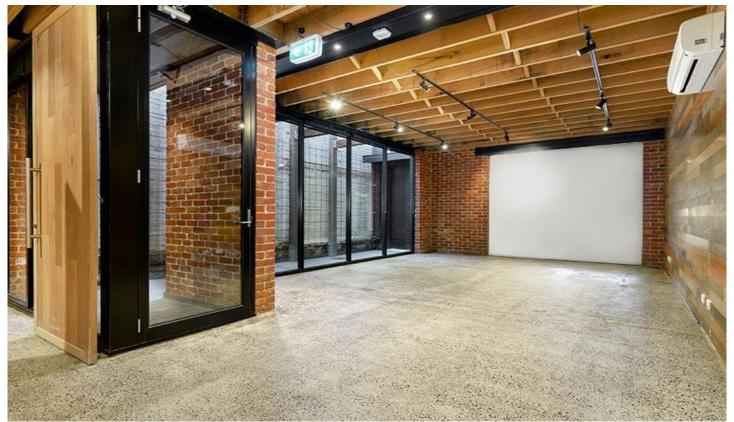

## Level Ground/271A Mount Alexander Road Ascot Vale VIC

Set the mark with this funky city fringe office space/creative studio, complemented by a prominent position surrounded by Mount Alexander Road's village precinct, with the tram running right past the front door. Close to prominent retailer Dan Murphy and The Laurel Hotel.

Such great inner city convenience enhances this edgy space with polished concrete floors, contemporary lines and raw finishes. Flexible floor-plan appeals to professional offices/medical consulting/creative studio (STCA).

- Suitable for a variety of uses (STCA)
- Heating/cooling split system and alarm system
- Multiple data points to central hub
- An efficient kitchenette and full bathroom
- Rare opportunity to secure a versatile space in this inner