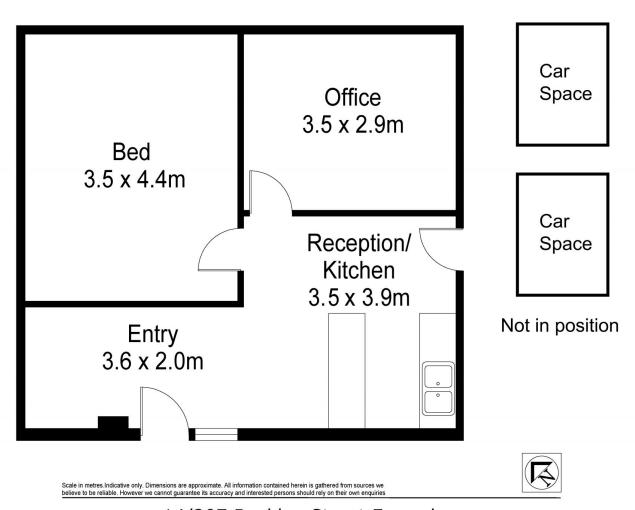

## 13/207-211 Buckley Street Essendon VIC

Total Area - 51 m2

- 2 secure car parks
- High quality fit out with lift access
- Close to Essendon Station
- Boutique office development with ease of access to Freeways, CBD, Melbourne Airport and close to Essendon Station
- Join a variety of business' Zoning Business 2

Contact Silvia for more information 0448 845 732

Alexkarbon Real Estate Pty Ltd 241 Union Road, Ascot Vale 3032 122 Errol Street, North Melbourne 3051

Building Size : 51 sqm

View : https://www.alexkarbon.com.au/lease/vi