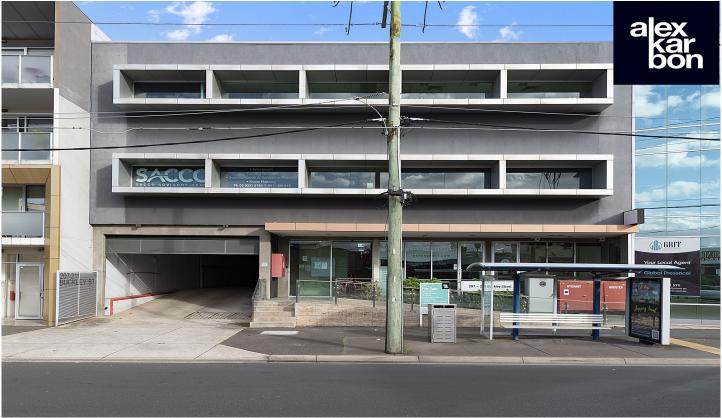

## 13/207-211 Buckley Street Essendon VIC

Total Area - 51 m2

- 2 secure car parks
- High quality fit out with lift access
- Close to Essendon Station
- Boutique office development with ease of access to Freeways, CBD, Melbourne Airport and close to Essendon Station
- Join a variety of business' Zoning Business 2

Contact Silvia for more information 0448 845 732

Alexkarbon Real Estate Pty Ltd 241 Union Road, Ascot Vale 3032 122 Errol Street, North Melbourne 3051

Building Size : 51 sqm

View : https://www.alexkarbon.com.au/lease/vi

c/north/essendon/commercial/other/620

8096

Charles Bongiovanni 03 9326 8883

14/207 Buckley Street Essendon