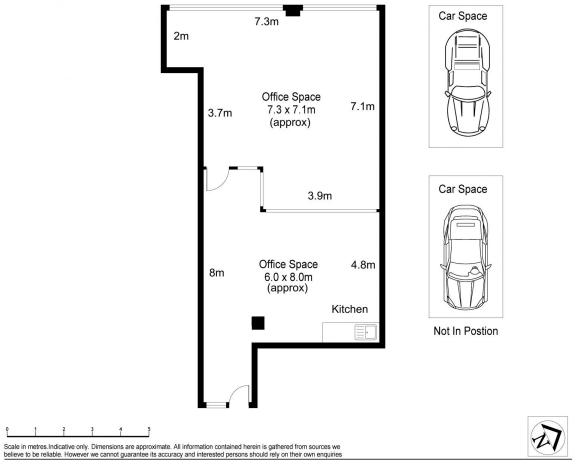

## 6/207-211 Buckley Street Essendon VIC

Located in a boutique complex in the heart of Essendon. Close to train station, easy access to Freeways, CBD & Melbourne Airport.

Features include:

- Retail / Office
- 77 m<sup>2</sup> \*
- Terrace access
- Kitchenette
- 2 secure car parks

## 2

Price : pa Building Size : 77 sqm

View : https://www.alexkarbon.com.au/lease/vi

c/north/essendon/commercial/other/620

**Gianni Fazzari** 03 9326 8883

Charles Bongiovanni 03 9326 8883

9/207-211 Buckley Street, Essendon