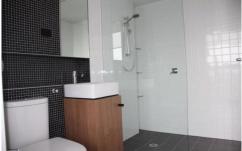

## Featuring:

- Very useable floorplan
- Timber floors and polished concrete ceilings
- White kitchen with stone benches and glass splashbacks
- Ducted heating and cooling to living/dining
- Carpeted bedrooms with built in robes
- Sensational fully tiled bathrooms with frameless shower screens
- Natural light throughout
- 6 star energy rating