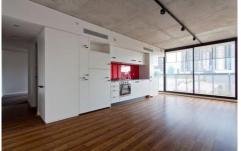

## Featuring:

- Very useable floorplan
- Timber floors and polished concrete ceilings
- White kitchen with stone benches and glass splashbacks
- Ducted heating and cooling to living/dining
- Carpeted bedrooms with built in robes
- Sensational fully tiled bathrooms with frameless shower screens
- Natural light throughout
- 6 star energy rating