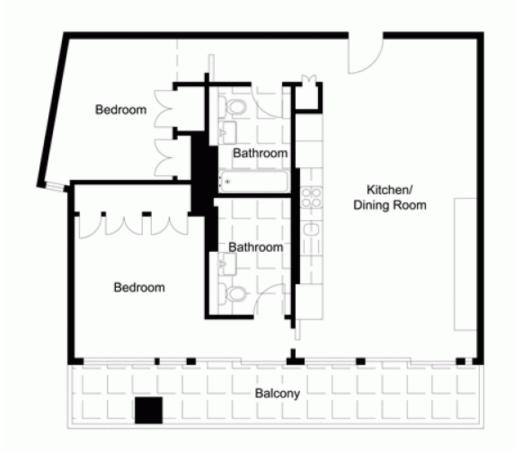

## Featuring:

- Very useable floorplan
- Timber floors and polished concrete ceilings
- White kitchen with stone benches and glass splashbacks
- Ducted heating and cooling to living/dining
- Carpeted bedrooms with built in robes
- Sensational fully tiled bathrooms with frameless shower screens
- Natural light throughout
- 6 star energy rating

2 🔄 2 🔓 1 🖨

**View**: https://www.alexkarbon.com.au/lease/vic/inner-city/southbank/residential/apartment/6208124

Alex Puglia 03 9326 8883

Floor area: approx. 65.9 sq m Balcony: approx. 12.2 sq m Total: approx. 77.1 sq m