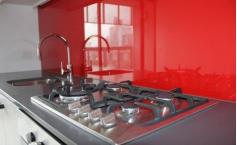

## Featuring:

- Very useable floorplan
- Timber floors and polished concrete ceilings
- White kitchen with stone benches and glass splashbacks
- Ducted heating and cooling to living/dining
- Carpeted bedrooms with built in robes
- Sensational fully tiled bathrooms with frameless shower screens
- Natural light throughout
- 6 star energy rating