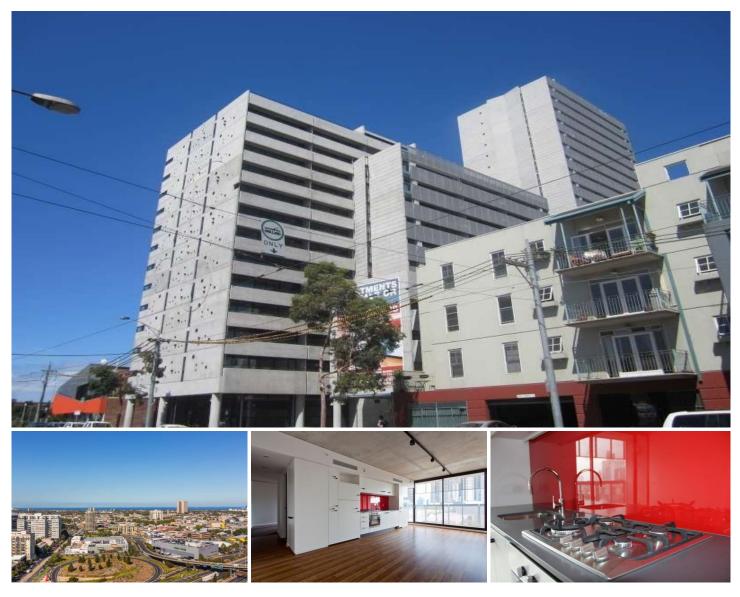

## 920/152 Sturt Street SOUTHBANK VIC

This near new modern apartment is located in the heart of Southbank with a clear view toward South Melbourne. Situated next to the Melbourne Theatre Company, with a great selection of bars, restaurants and shops all on your doorstep. Currently leased at \$26,076 per annum until April 2014.

## Featuring:

- Very useable floorplan
- Timber floors and polished concrete ceilings
- White kitchen with stone benches and glass splashbacks
- Ducted heating and cooling to living/dining
- Carpeted bedrooms with built in robes
- Sensational fully tiled bathrooms with frameless shower screens
- Natural light throughout
- 6 star energy rating