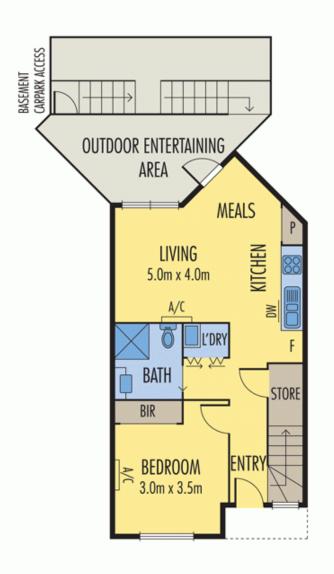

## 3/9 Sandown Road ASCOT VALE VIC

Currently lease at approx \$29,000 per annum this as new townhouse provides low-maintenance living and is designed with quality fittings and finishes.

Featuring gleaming polished floors, reverse cycle heating/cooling and an attractive courtyard, open plan living/dining areas and a sleek kitchen, three bedrooms, two sparkling bathrooms and secure garage parking plus storage cage.

Superb location close to transport, shopping, Union Road cafes, restaurants, Royal Showgrounds and Flemington Racecourse.

This home has an abundance of features and is only approx 10 minutes from the CBD. Whether you're looking to move in or invest, this propery will not disappoint.