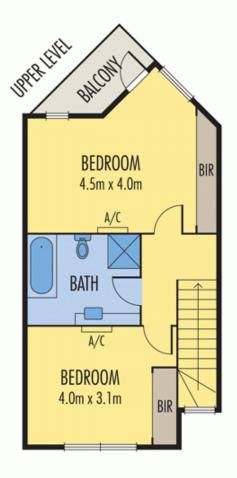

## 3/9 Sandown Road ASCOT VALE VIC

Currently lease at approx \$29,000 per annum this as new townhouse provides low-maintenance living and is designed with quality fittings and finishes.

Featuring gleaming polished floors, reverse cycle heating/cooling and an attractive courtyard, open plan living/dining areas and a sleek kitchen, three bedrooms, two sparkling bathrooms and secure garage parking plus storage cage.

Superb location close to transport, shopping, Union Road cafes, restaurants, Royal Showgrounds and Flemington Racecourse.

This home has an abundance of features and is only approx 10 minutes from the CBD. Whether you're looking to move in or invest, this propery will not disappoint.