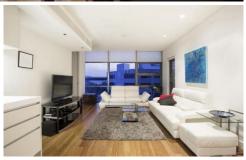

## 601/8 Kavanagh Street SOUTHBANK VIC

With its unique 2 bedroom and 2 bathroom floor plan and superb views over the Art Centre Spire this light filled apartment sets the perfect setting. Located in the award winning TRYPTYCH building with its open spaces and aesthetically stunning fit-out this apartment is nothing short of magnificent. Upon entering the gated private entry into the foyer of this apartment you will be impressed with its open plan living including Poliform kitchen, Miele appliances and stone benches, bamboo flooring, heating/cooling and study area. Enjoy the huge private courtyard/terrace opening up from the kitchen/living area which will accommodate the best of entertaining. The luxuries of living in this iconic building offers security car parking, indoor lap pool, gymnasium, podium roof top with yoga deck, vertical villages, concierge service and stunning entry lobby. Whilst being located only moments from the CBD, Crown Casino, MCG, Rod Laver Arena, Hamer Hall,