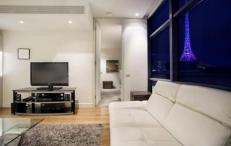

## 601/8 Kavanagh Street SOUTHBANK VIC

With its unique 2 bedroom and 2 bathroom floor plan and superb views over the Art Centre Spire this light filled apartment sets the perfect setting. Located in the award winning TRYPTYCH building with its open spaces and aesthetically stunning fit-out this apartment is nothing short of magnificent. Upon entering the gated private entry into the foyer of this apartment you will be impressed with its open plan living including Poliform kitchen, Miele appliances and stone benches, bamboo flooring, heating/cooling and study area. Enjoy the huge private courtyard/terrace opening up from the kitchen/living area which will accommodate the best of entertaining. The luxuries of living in this iconic building offers security car parking, indoor lap pool, gymnasium, podium roof top with yoga deck, vertical villages, concierge service and stunning entry lobby. Whilst being located only moments from the CBD, Crown Casino, MCG, Rod Laver Arena, Hamer Hall,