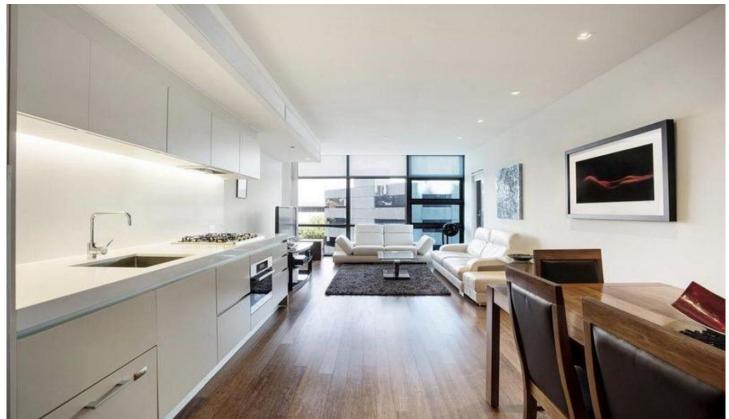

## 601/8 Kavanagh Street SOUTHBANK VIC

With its unique 2 bedroom and 2 bathroom floor plan and superb views over the Art Centre Spire this light filled apartment sets the perfect setting. Located in the award winning TRYPTYCH building with its open spaces and aesthetically stunning fit-out this apartment is nothing short of magnificent. Upon entering the gated private entry into the foyer of this apartment you will be impressed with its open plan living including Poliform kitchen, Miele appliances and stone benches, bamboo flooring, heating/cooling and study area. Enjoy the huge private courtyard/terrace opening up from the kitchen/living area which will accommodate the best of entertaining. The luxuries of living in this iconic building offers security car parking, indoor lap pool, gymnasium, podium roof top with yoga deck, vertical villages, concierge service and stunning entry lobby. Whilst being located only moments from the CBD, Crown Casino, MCG, Rod Laver Arena, Hamer Hall,