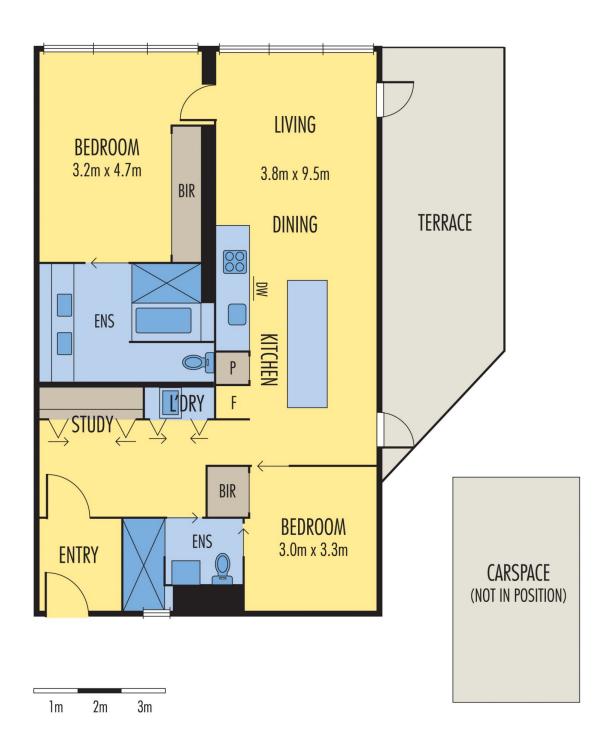

## 601/8 Kavanagh Street SOUTHBANK VIC

With its unique 2 bedroom and 2 bathroom floor plan and superb views over the Art Centre Spire this light filled apartment sets the perfect setting. Located in the award winning TRYPTYCH building with its open spaces and aesthetically stunning fit-out this apartment is nothing short of magnificent. Upon entering the gated private entry into the foyer of this apartment you will be impressed with its open plan living including Poliform kitchen, Miele appliances and stone benches, bamboo flooring, heating/cooling and study area. Enjoy the huge private courtyard/terrace opening up from the kitchen/living area which will accommodate the best of entertaining. The luxuries of living in this iconic building offers security car parking, indoor lap pool, gymnasium, podium roof top with yoga deck, vertical villages, concierge service and stunning entry lobby. Whilst being located only moments from the CBD, Crown Casino, MCG, Rod Laver Arena, Hamer Hall,

## 601/8 KAVANAGH STREET, SOUTHBANK