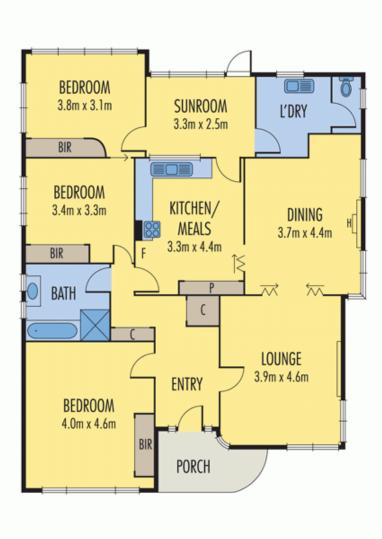

Bedrooms provide built-in robes (two also have built-in dressers), and there's a neat central bathroom, plus a separate toilet and laundry.

Extras include ducted heating, ducted cooling and a long

View : https://www.alexkarbon.com.au/sale/vic/north/ess endon/residential/house/6208451

## 70 NAPIER CRESCENT, ESSENDON

Disclaimer: Please note plans are indicative only and not drawn to exact scale. All dimensions are approximate. Potential buyers should view the property in person.