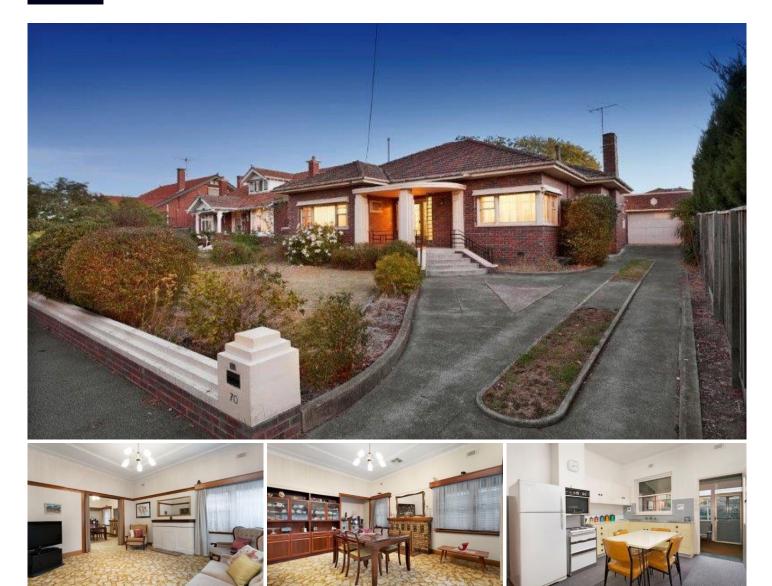

## 70 Napier Crescent ESSENDON VIC

Treasured by one family for fifty years, this appealing three bedroom Art Deco home in the desirable Strathmore College Zone is finally on the market.

Beautifully positioned within an easy stroll of trains, excellent schools, Windy Hill and cafes, the elevated and neatly presented home resides on approximately 600 square metres.

Immediately liveable, it opens up enhancement, renovation and extension options to suit your desires (STCA).

The lounge flows into the dining room, which adjoins the central kitchen/meals.

There's also a sunroom, plus a substantial rear garden with space to entertain.

Bedrooms provide built-in robes (two also have built-in dressers), and there's a neat central bathroom, plus a separate toilet and laundry.

Extras include ducted heating, ducted cooling and a long

View : https://www.alexkarbon.com.au/sale/vic/north/ess endon/residential/house/6208451