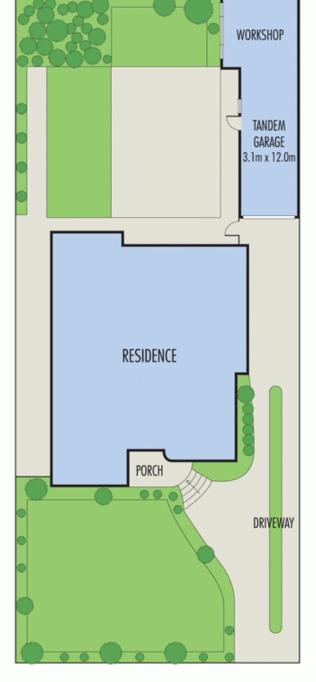

## 70 Napier Crescent ESSENDON VIC

Treasured by one family for fifty years, this appealing three bedroom Art Deco home in the desirable Strathmore College Zone is finally on the market.

Beautifully positioned within an easy stroll of trains, excellent schools, Windy Hill and cafes, the elevated and neatly presented home resides on approximately 600 square metres.

## 70 NAPIER CRESCENT, ESSENDON

Disclaimer: Please note plans are indicative only and not drawn to exact scale. All dimensions are approximate. Potential buyers should view the property in person.