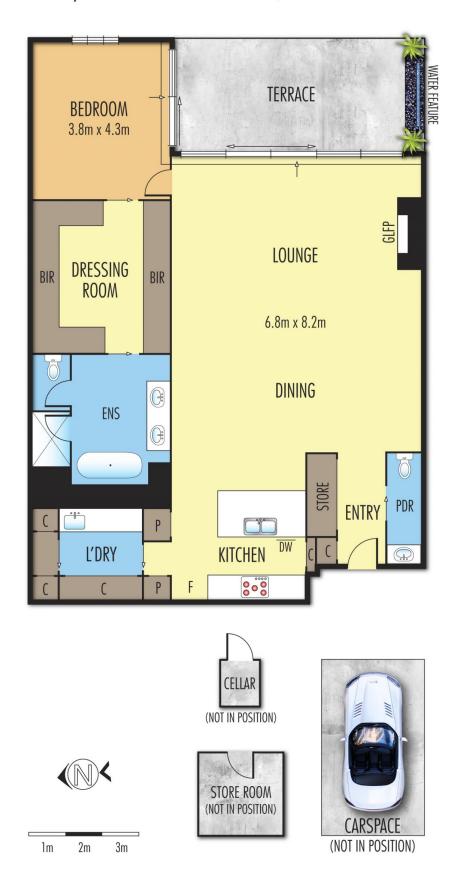

## 202/150 Clarendon Street EAST MELBOURNE VIC

UNDER OFFER - Impressive in size and showcasing a designer interior, this captivating one bedroom apartment leaves the others for dead. Clean lines are highlighted through exceptional living spaces, luxury touches are evident at every turn, while indoor/outdoor living is achieved effortlessly.

In a premier locale opposite scenic Fitzroy Gardens it doesn't get any better than this. Step inside and immediately relax, in the extensive dining and lounge area with feature open fireplace and impressive floor to ceiling glass panels that open back to reveal the sizeable entertaining balcony and soothing water feature. A meticulous attention to detail is evident in the kitchen layout, deep marble bench tops are sublime, while quality Miele appliances and two tone customised cabinetry add the finishing touches.

Larger than normal the huge bedroom flows into the

1 🚐 1 🔓 1 🗬

**View :** https://www.alexkarbon.com.au/sale/vic/inner-city /east-melbourne/residential/apartment/6208466

Alex Puglia 03 9326 8883