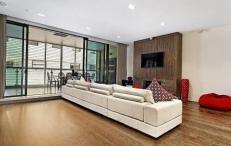

In a premier locale opposite scenic Fitzroy Gardens it doesn't get any better than this. Step inside and immediately relax, in the extensive dining and lounge area with feature open fireplace and impressive floor to ceiling glass panels that open back to reveal the sizeable entertaining balcony and soothing water feature. A meticulous attention to detail is evident in the kitchen layout, deep marble bench tops are sublime, while quality Miele appliances and two tone customised cabinetry add the finishing touches.