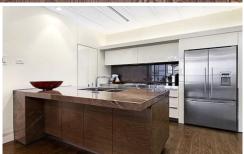

In a premier locale opposite scenic Fitzroy Gardens it doesn't get any better than this. Step inside and immediately relax, in the extensive dining and lounge area with feature open fireplace and impressive floor to ceiling glass panels that open back to reveal the sizeable entertaining balcony and soothing water feature. A meticulous attention to detail is evident in the kitchen layout, deep marble bench tops are sublime, while quality Miele appliances and two tone customised cabinetry add the finishing touches.