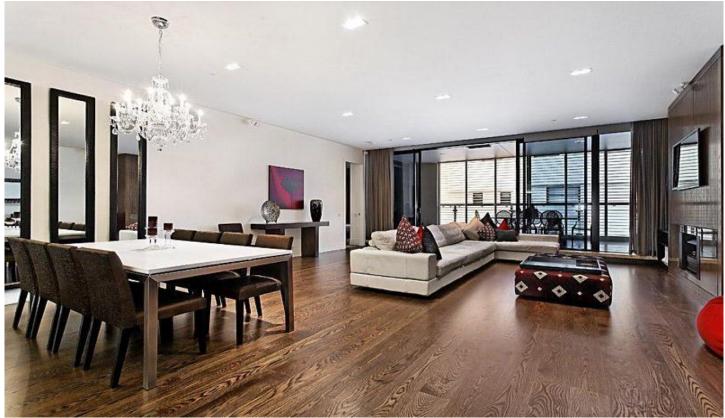

## 202/150 Clarendon Street EAST MELBOURNE VIC

UNDER OFFER - Impressive in size and showcasing a designer interior, this captivating one bedroom apartment leaves the others for dead. Clean lines are highlighted through exceptional living spaces, luxury touches are evident at every turn, while indoor/outdoor living is achieved effortlessly.

In a premier locale opposite scenic Fitzroy Gardens it doesn't get any better than this. Step inside and immediately relax, in the extensive dining and lounge area with feature open fireplace and impressive floor to ceiling glass panels that open back to reveal the sizeable entertaining balcony and soothing water feature. A meticulous attention to detail is evident in the kitchen layout, deep marble bench tops are sublime, while quality Miele appliances and two tone customised cabinetry add the finishing touches.

Larger than normal the huge bedroom flows into the

1 🚐 1 🔓 1 🗬

**View :** https://www.alexkarbon.com.au/sale/vic/inner-city /east-melbourne/residential/apartment/6208466

Alex Puglia 03 9326 8883