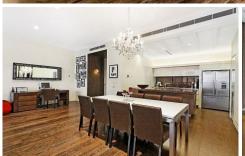

In a premier locale opposite scenic Fitzroy Gardens it doesn't get any better than this. Step inside and immediately relax, in the extensive dining and lounge area with feature open fireplace and impressive floor to ceiling glass panels that open back to reveal the sizeable entertaining balcony and soothing water feature. A meticulous attention to detail is evident in the kitchen layout, deep marble bench tops are sublime, while quality Miele appliances and two tone customised cabinetry add the finishing touches.