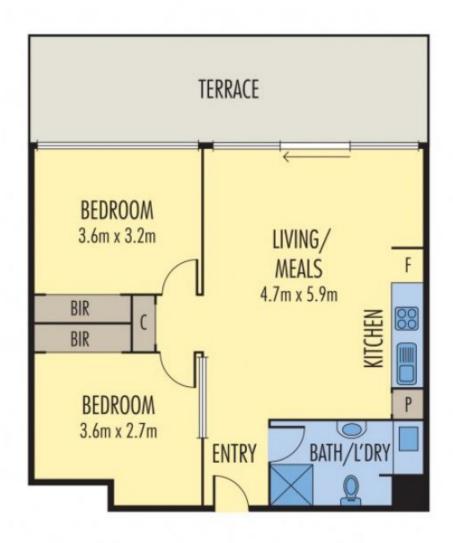

## 709/179 Boundary Road North Melbourne VIC

In the distinctive Kira building, this North facing apartment is filled with natural light and positioned on an upper level. The apartment highlights two large bedrooms (BIRs), quality bathroom, stone-top kitchen with marble splashbacks, open living/dining area out to the huge terrace with magnificent northerly views. Features include heating/cooling, double glazed windows, Euro laundry, plus secure entry foyer, lift access, lower-level car space and over bonnet storage area, residents' gym. Walking distance Flemington Bridge Station, trams, Racecourse Road shopping village, Royal Park, close to hospital/uni precincts and Citylink.