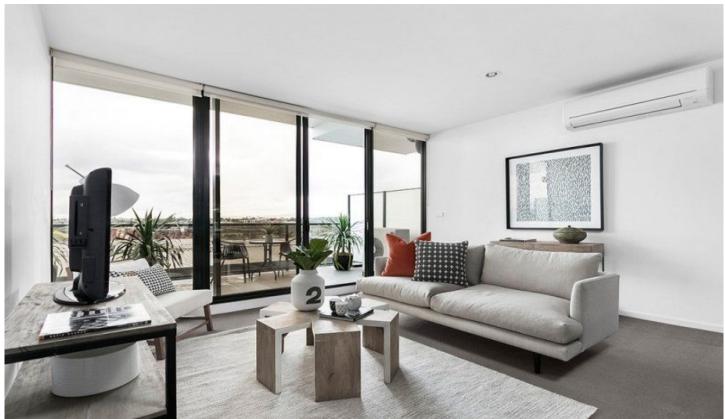

## 709/179 Boundary Road North Melbourne VIC

In the distinctive Kira building, this North facing apartment is filled with natural light and positioned on an upper level. The apartment highlights two large bedrooms (BIRs), quality bathroom, stone-top kitchen with marble splashbacks, open living/dining area out to the huge terrace with magnificent northerly views. Features include heating/cooling, double glazed windows, Euro laundry, plus secure entry foyer, lift access, lower-level car space and over bonnet storage area, residents' gym. Walking distance Flemington Bridge Station, trams, Racecourse Road shopping village, Royal Park, close to hospital/uni precincts and Citylink.