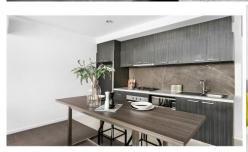

## 709/179 Boundary Road North Melbourne VIC

In the distinctive Kira building, this North facing apartment is filled with natural light and positioned on an upper level. The apartment highlights two large bedrooms (BIRs), quality bathroom, stone-top kitchen with marble splashbacks, open living/dining area out to the huge terrace with magnificent northerly views. Features include heating/cooling, double glazed windows, Euro laundry, plus secure entry foyer, lift access, lower-level car space and over bonnet storage area, residents' gym. Walking distance Flemington Bridge Station, trams, Racecourse Road shopping village, Royal Park, close to hospital/uni precincts and Citylink.