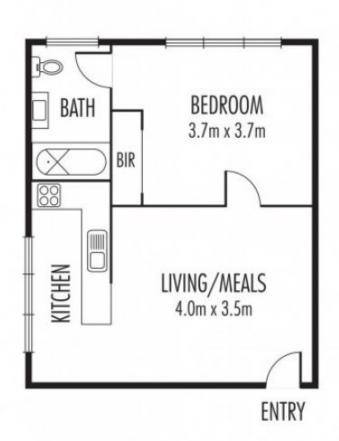

In a well maintained building, this spacious light filled apartment will pleasantly surprise, conveniently facing lovely & leafy Dover Street.

Features include:

- Spacious open plan meals/living area
- Updated kitchen with plenty of bench & cupboard space
- Master bedroom with large BIR
- Neat bathroom with shower over bath
- Off street car space on title