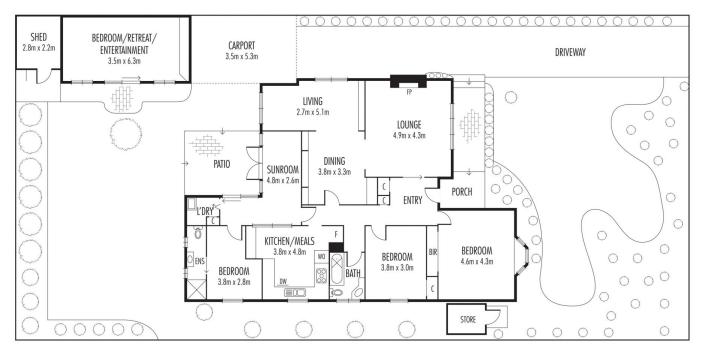

## 4 Roach Avenue Aberfeldie VIC

Showcasing an expansive interior heightened by quality appointments, this superb four bedroom home in a prestigious Aberfeldie pocket is quite simply a family Immediately breathtaking, meticulously defined landscaped gardens achieve a serene introduction while warmth and charm abound upon entry. Delivering versatile refinement, vast, intertwining living areas inspire both extensive celebrations and intimate gatherings, the Miele/Smeg-appointed timber kitchen assuring entertaining success. A marble/hardwood gas log fireplace, ornate drapery and deep decorative cornices embellish formal areas while plentiful recessed joinery elegantly conceals The family zone promotes relaxation with abundant French windows and doors appreciating the majesty of a leafy garden outlook. Together with a north facing aspect, mature screening plants enhance the tranquillity and privacy of an alfresco area shaded by