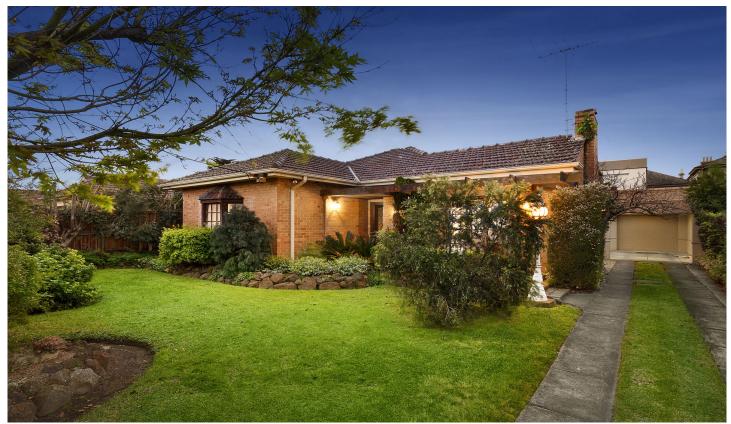

## 4 Roach Avenue Aberfeldie VIC

Showcasing an expansive interior heightened by quality appointments, this superb four bedroom home in a prestigious Aberfeldie pocket is quite simply a family Immediately breathtaking, meticulously defined landscaped gardens achieve a serene introduction while warmth and charm abound upon entry. Delivering versatile refinement, vast, intertwining living areas inspire both extensive celebrations and intimate gatherings, the Miele/Smeg-appointed timber kitchen assuring entertaining success. A marble/hardwood gas log fireplace, ornate drapery and deep decorative cornices embellish formal areas while plentiful recessed joinery elegantly conceals The family zone promotes relaxation with abundant French windows and doors appreciating the majesty of a leafy garden outlook. Together with a north facing aspect, mature screening plants enhance the tranquillity and privacy of an alfresco area shaded by