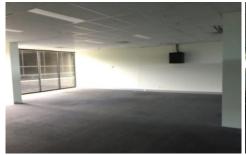

## 19/70 Racecourse Road North Melbourne VIC

This Large open plan double office with over 100 sqm of space.

Each floor contains serviced amenities including a Common Kitchenette. Two Elevators service the complex with a window enclosed stairwell.

Melbourne CBD is only 15mins away by Car or Public

Building Size: 112 sqm

View

: https://www.alexkarbon.com.au/lease/vi c/inner-city/north-melbourne/commercial

/offices/6208691

Gianni Fazzari 03 9326 8883

Charles Bongiovanni 03 9326 8883