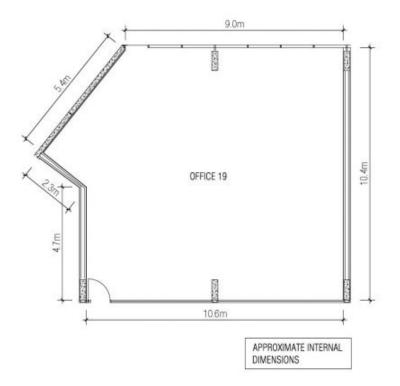

## 19/70 Racecourse Road North Melbourne VIC

This Large open plan double office with over 100 sqm of space.

Each floor contains serviced amenities including a Common Kitchenette. Two Elevators service the complex with a window enclosed stairwell.

Melbourne CBD is only 15mins away by Car or Public

Building Size: 112 sqm

View

: https://www.alexkarbon.com.au/lease/vi c/inner-city/north-melbourne/commercial

/offices/6208691

Gianni Fazzari 03 9326 8883

Charles Bongiovanni 03 9326 8883