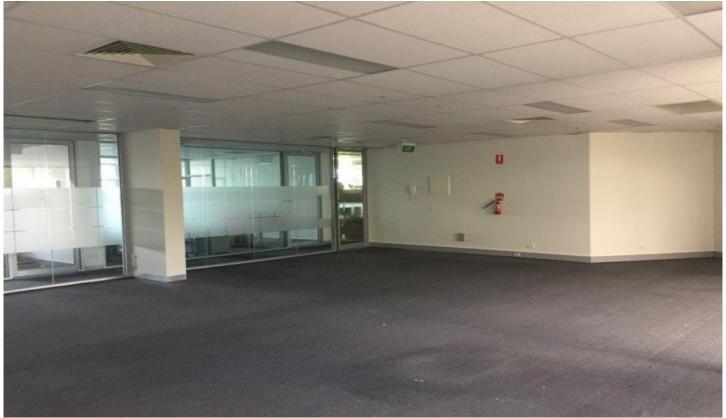

## 19/70 Racecourse Road North Melbourne VIC

This Large open plan double office with over 100 sqm of space.

Each floor contains serviced amenities including a Common Kitchenette. Two Elevators service the complex with a window enclosed stairwell.

Melbourne CBD is only 15mins away by Car or Public

Building Size: 112 sqm

View

: https://www.alexkarbon.com.au/lease/vi c/inner-city/north-melbourne/commercial

/offices/6208691

Gianni Fazzari 03 9326 8883

Charles Bongiovanni 03 9326 8883