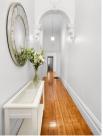

Soaring ceilings, elaborate rosettes, deep cornices, a corbelled archway and polished floorboards exhibit enduring appeal. At the heart of the home, a large lounge room hosts a fireplace with tiled hearth and timber mantelpiece, and although you may like to personalise the adjoining kitchen/meals it's already equipped with a modern Chef stove so you can start cooking with gas immediately.