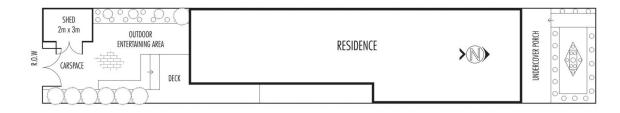

hwell Hill. Overflowing with period features, "Dayspring" demonstrates timeless appeal in a coveted tree lined street, moments to transport and the cafes, restaurants and shops of Union Road.

Soaring ceilings, elaborate rosettes, deep cornices, a corbelled archway and polished floorboards exhibit enduring appeal. At the heart of the home, a large lounge room hosts a fireplace with tiled hearth and timber mantelpiece, and although you may like to personalise the adjoining kitchen/meals it's already equipped with a modern Chef stove so you can start cooking with gas immediately.

An elevated rear deck awaits intimate alfresco meals, and

## 3 📭 1 🔓 1 🗬

Land Size: 206 sqm

View: https://www.alexkarbon.com.au/sale/vic/nort

h/ascot-vale/residential/house/6208721



James Rapita 9326 8883





Disclaimer: Please note plans are indicative only and not drawn to exact scale. All dimensions are approximate. Potential buyers should satisfy themselves of any pertinent matters.