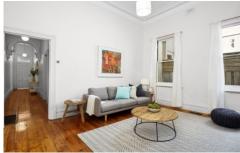

Soaring ceilings, elaborate rosettes, deep cornices, a corbelled archway and polished floorboards exhibit enduring appeal. At the heart of the home, a large lounge room hosts a fireplace with tiled hearth and timber mantelpiece, and although you may like to personalise the adjoining kitchen/meals it's already equipped with a modern Chef stove so you can start cooking with gas immediately.