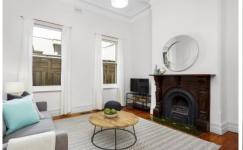

Soaring ceilings, elaborate rosettes, deep cornices, a corbelled archway and polished floorboards exhibit enduring appeal. At the heart of the home, a large lounge room hosts a fireplace with tiled hearth and timber mantelpiece, and although you may like to personalise the adjoining kitchen/meals it's already equipped with a modern Chef stove so you can start cooking with gas immediately.