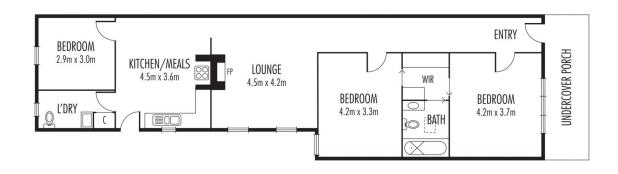

## 57 Bloomfield Road Ascot Vale VIC

A grand façade elegantly introduces this handsome three bedroom Victorian on prestigious Rothwell Hill. Overflowing with period features, "Dayspring" demonstrates timeless appeal in a coveted tree lined street, moments to transport and the cafes, restaurants and shops of Union Road.

Soaring ceilings, elaborate rosettes, deep cornices, a corbelled archway and polished floorboards exhibit enduring appeal. At the heart of the home, a large lounge room hosts a fireplace with tiled hearth and timber mantelpiece, and although you may like to personalise the adjoining kitchen/meals it's already equipped with a modern Chef stove so you can start cooking with gas immediately.