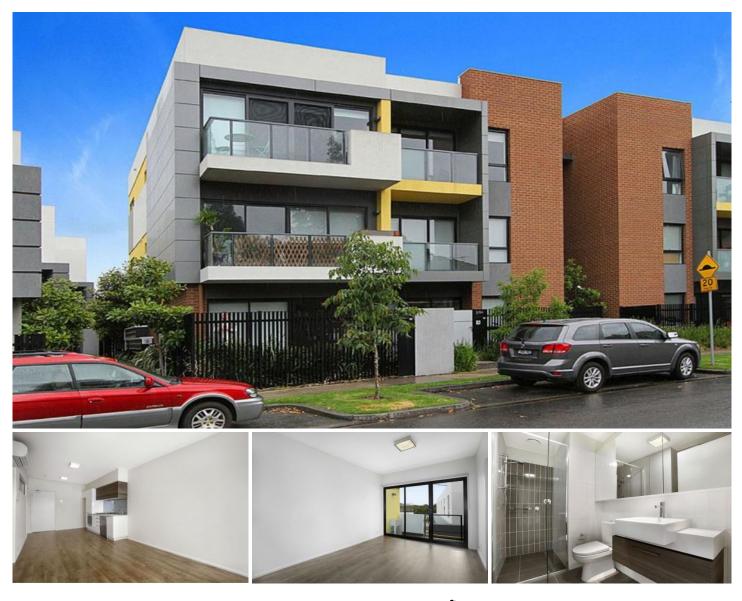

## 208/86 Cade Way Parkville VIC

This appealing first floor apartment, ideally located to take advantage of proximity to the CBD, freeway access and the green expanses of Royal Park!

Quality fixtures and fittings throughout with dishwasher, stainless steel oven and cook top, stone bench tops, large open plan living leading to a balcony and and central bathroom facilities. Two (2) roomy bedrooms both with BIR's.

Features split system air conditioning & heating, timber floor boards, laundry facilities, intercom and secure off street parking and easy accessible bike storage.

Located within 5km of the CBD, Melbourne University, RMIT, Grantham Street trams and shopping, Melbourne's major hospital precinct and the number 55 bus at your