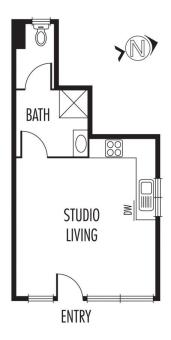

## 6/5 Summerlea Grove Hawthorn VIC

Immaculate ground floor studio apartment offers astute buyers and investors exceptional entry to this coveted blue ribbon locale. Privately tucked at the rear with inviting gardens on entry, this neat and impeccably maintained apartment provides an exceptionally maintenance lifestyle while featuring a stylishly appointed kitchen with electric cooktop and oven, generous storage and dishwasher for your cooking convenience, electric panel heating and a pristine bathroom boasting an oversized shower and modern vanity. Desirably positioned in a location that delivers immediate access to transport, cosmopolitan Glenferrie Road shopping and cafes, Yarra River parklands and bike trails and positioned a short tram trip to Bridge Road shopping, restaurants and bars, Camberwell Junction and Rivoli Cinemas together with easy access to the CBD and Swinburne University of Technology, it offers an exciting opportunity to reap the

1 🚐 1 📇

**Price**: \$ 240,000

View: https://www.alexkarbon.com.au/sale/vic/east/haw

James Rapita 9326 8883

Alex Puglia 03 9326 8883

Disclaimer: Please note plans are indicative only and not drawn to exact scale. All dimensions are approximate. Potential buyers should satisfy themselves of any pertinent matters.