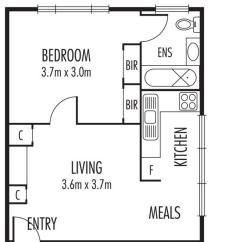

## 10/106 Ascot Vale Road Flemington VIC

Centring between Showgrounds Village and Newmarket Plaza retail precincts, this first floor, single bedroom apartment with a tranquil Dover Street entrance certainly delivers on lifestyle. The interior is well illuminated by oversized windows assuring a feeling of openness whilst parquetry floors add warmth. The living domain is inviting, serviced by a partially secluded kitchen featuring electric cooking appliances. Beyond, a spacious bedroom includes ample built-in wardrobes and proceeds to a neat ensuite bathroom inclusive of shower over the bath, toilet and vanity with long mirrored overhead cabinet. There's also timber venetians and electric heating. Secure intercom entry provides peace of mind, a communal laundry next door adds convenience and the off street parking will come in very handy with so many public transport options at your disposal. A central location ensures both Ascot Vale and Newmarket train stations plus Racecourse Road tram are