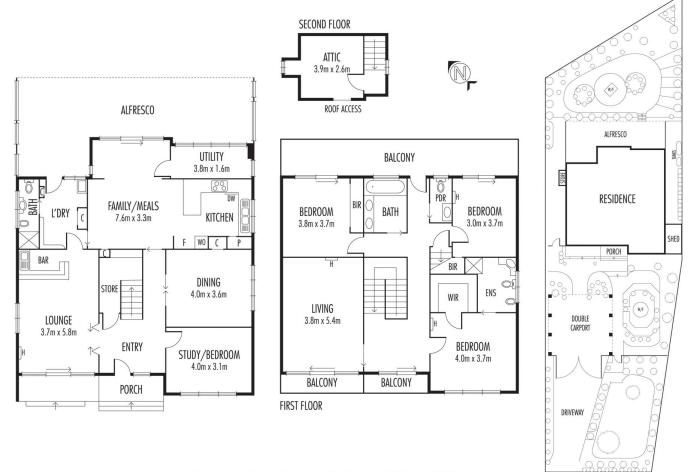

## 20 Caravelle Crescent Strathmore Heights VIC

Classic family home originally built in 1975 and on offer for the very first time.

Featuring easy entertaining inside and out, this two-level family home takes us back in time providing a huge family floorplan ready to move in right away having the opportunity to reform and revitalize at a later date. Classically presented, the home comprises 4 bedrooms, master ensuite with WIR, main bathroom with separate upstairs living. Spacious formal lounge and dining areas, bright kitchen, adjoining family/meals area and study (downstairs).

Other features include hydronic heating, excellent storage spaces, double carport, plus a well-designed backyard with entertaining area and manicured gardens. Land size 653 m2 approximately and within the Strathmore Secondary School Zone.