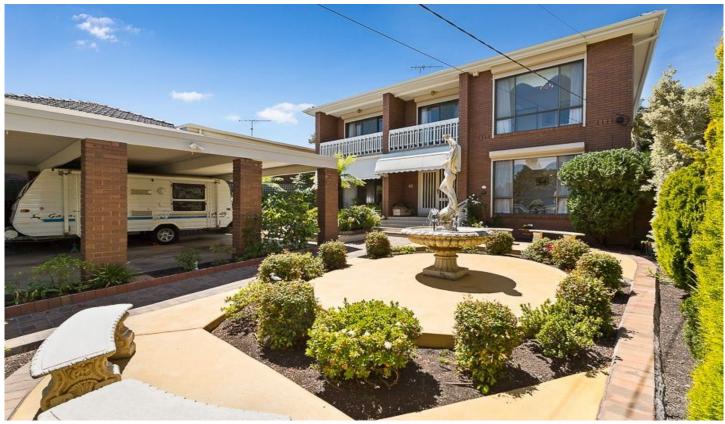

## 20 Caravelle Crescent Strathmore Heights VIC

Classic family home originally built in 1975 and on offer for the very first time.

Featuring easy entertaining inside and out, this two-level family home takes us back in time providing a huge family floorplan ready to move in right away having the opportunity to reform and revitalize at a later date. Classically presented, the home comprises 4 bedrooms, master ensuite with WIR, main bathroom with separate upstairs living. Spacious formal lounge and dining areas, bright kitchen, adjoining family/meals area and study (downstairs).

Other features include hydronic heating, excellent storage spaces, double carport, plus a well-designed backyard with entertaining area and manicured gardens. Land size 653 m2 approximately and within the Strathmore Secondary School Zone.

Quiet and convenient, it also offers easy access to public

4 🕒 3 🔓 2 🖨

**Price** : \$ 995,000 Land Size: 653 sqm

View : https://www.alexkarbon.com.au/sale/vic/nort

h/strathmore-heights/residential/house/6208 765