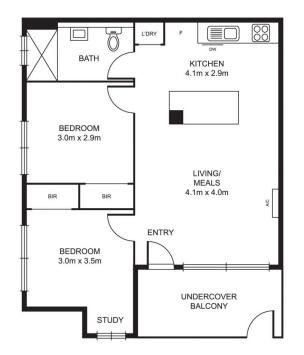

## **G2/107 Hawke Street West Melbourne VIC**

This stylish two-bedroom in the heart of West Melbourne offers immediate appeal for young professionals, couples or investors looking for a quality home.

This is the very best of inner-city living with nothing to do but move in and start exploring the bustling café scene and vibrant night life.

A brief walk to trains, trams with a short trip to the CBD and easy access to CitiLink.

Features includes intercom entry, secure undercover parking, split system climate control and a location offering the ultimate convenience, just walking distance to Nth Melbourne station, Errol Street and Victoria Street restaurants, QV Market & the CBD.