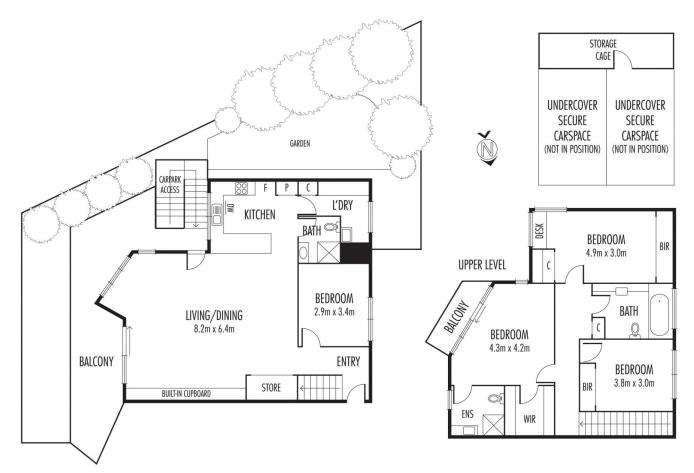

## 5/9 Sandown Road Ascot Vale VIC

Superior space, inclusions and coveted city fringe address, near Flemington Racecourse, Showgrounds Village and the CBD, are just the tip of what this brilliantly located four bedroom, three bathroom residence has to offer. Ideally positioned at the rear of an architecturally inspired, boutique complex of only five, it features a wrap around alfresco terrace, linked to a huge open plan living domain by French doors, and an idyllic, private rear courtyard surrounded by lush greenery. Showcasing stainless steel Smeg appliances, Fisher and Paykel dual-drawer dishwasher, vibrant splashbacks and two tone cabinetry, framed by thick stone benchtops, including servery with waterfall edge, the kitchen is well equipped for refined dining and entertaining. A generous layout offers four bedrooms, three are particularly spacious and include either built-in or walk-in robe. The main boasts intimate balcony and lavish ensuite. Servicing secondary bedrooms

## 4 🛤 3 🚔 2 🚘

**Price : \$** 900,000

View : https://www.alexkarbon.com.au/sale/vic/north/as cot-vale/residential/townhouse/6208776

Alex Puglia 03 9326 8883

Charles Bongiovanni 03 9326 8883

Disclaimer: Please note plans are indicative only and not drawn to exact scale. All dimensions are approximate. Potential buyers should satisfy themselves of any pertinent matters.