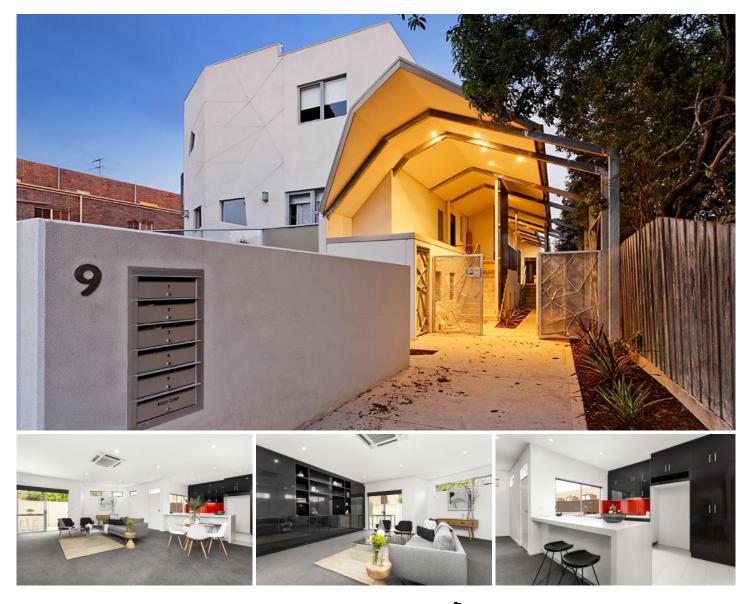

## 5/9 Sandown Road Ascot Vale VIC

Superior space, inclusions and coveted city fringe address, near Flemington Racecourse, Showgrounds Village and the CBD, are just the tip of what this brilliantly located four bedroom, three bathroom residence has to offer. Ideally positioned at the rear of an architecturally inspired, boutique complex of only five, it features a wrap around alfresco terrace, linked to a huge open plan living domain by French doors, and an idyllic, private rear courtyard surrounded by lush greenery. Showcasing stainless steel Smeg appliances, Fisher and Paykel dual-drawer dishwasher, vibrant splashbacks and two tone cabinetry, framed by thick stone benchtops, including servery with waterfall edge, the kitchen is well equipped for refined dining and entertaining. A generous layout offers four bedrooms, three are particularly spacious and include either built-in or walk-in robe. The main boasts intimate balcony and lavish ensuite. Servicing secondary bedrooms

## 4 🛤 3 🚔 2 🚘

**Price : \$** 900,000

View : https://www.alexkarbon.com.au/sale/vic/north/as cot-vale/residential/townhouse/6208776

Alex Puglia 03 9326 8883

Charles Bongiovanni 03 9326 8883

Disclaimer: Please note plans are indicative only and not drawn to exact scale. All dimensions are approximate. Potential buyers should satisfy themselves of any pertinent matters.