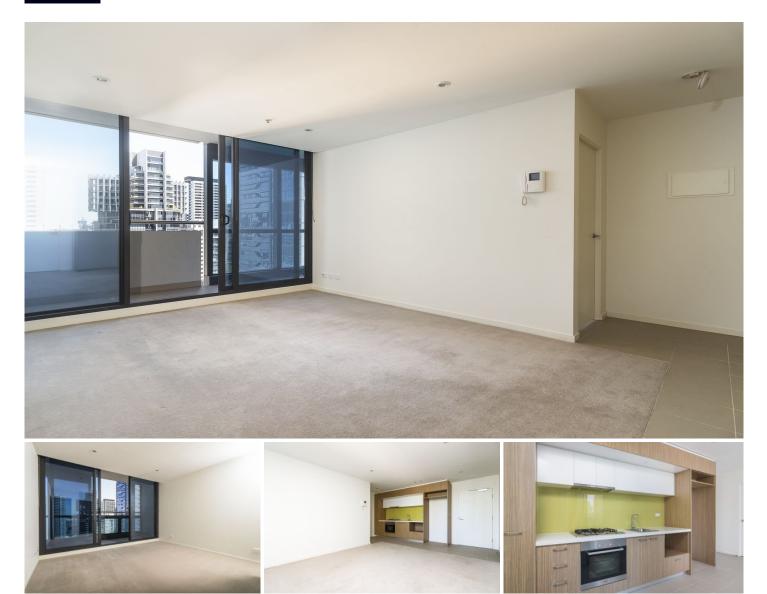

## 2605/8 Sutherland Street Melbourne VIC

Explore Melbourne up close from this 26th floor, two bedroom, two bathroom apartment, destined to please city dwellers, market entrants and investors. Situated within the renowned 'Melbourne Star' building, class is evident from the onset, intercom entry revealing a sophisticated and secure foyer. Once inside, floor to ceiling windows in all main rooms make a dramatic impact, each accessing a wide private balcony from which to appreciate the expansive, magnified city vista. A sleek kitchen boasts stone counters, Miele appliances, glass splashback and soft-closing cabinetry. The living domain is central to the floor plan, separating two good sized bedrooms, both with ample built-in wardrobes. Ensuite and central bathrooms are contemporary in design and function, both with floating, stone topped vanity, wide shower and toilet, one also with laundry function. Split system air conditioning delivers year round comfort whilst external windows are double glazed,