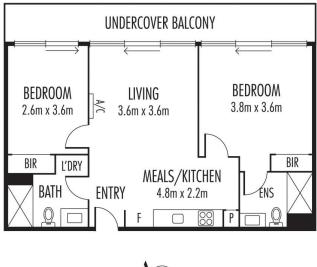

## 2 🎮 2 🚔

Price : \$ 530,000

View : https://www.alexkarbon.com.au/sale/vic/inner-city /melbourne/residential/apartment/6208783

James Rapita 9326 8883

Charles Bongiovanni 03 9326 8883

 $\mathbb{N}$ 

Disclaimer: Please note plans are indicative only and not drawn to exact scale. All dimensions are approximate. Potential buyers should satisfy themselves of any pertinent matters.