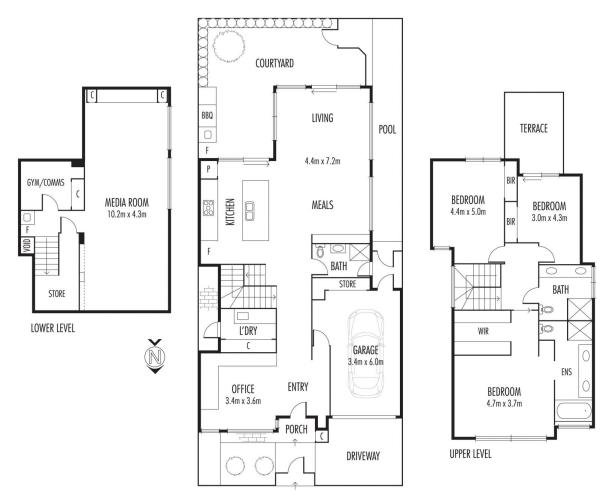

e lifestyle appeal located close to Bay Street shopping and Port Melbourne Beach.

Defined by honed Bluestone flooring, stunning designer style and a generosity of scale, the beautiful open plan living and dining area features a American Oak joinery to office/living and kitchen with state of the art Miele kitchen boasting marble Calcutta benches and integrated fridge/freezer. Full width glass sliders reveal a private entertaining deck with marine Grade Integrated BBQ including sink, integrated fridge, rotisserie and hot plate. The superb proportions are maintained upstairs through the lavish main bedroom, sublime en-suite and walk in robe,

3 🔄 3 🔓 1 😭

**View**: https://www.alexkarbon.com.au/sale/vic/inner-city/port-melbourne/residential/house/6208788



Charles Bongiovanni 03 9326 8883



Disclaimer: Please note plans are indicative only and not drawn to exact scale. All dimensions are approximate. Potential buyers should satisfy themselves of any pertinent matters.