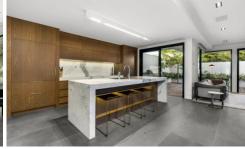

Defined by honed Bluestone flooring, stunning designer style and a generosity of scale, the beautiful open plan living and dining area features a American Oak joinery to office/living and kitchen with state of the art Miele kitchen boasting marble Calcutta benches and integrated fridge/freezer. Full width glass sliders reveal a private entertaining deck with marine Grade Integrated BBQ including sink, integrated fridge, rotisserie and hot plate. The superb proportions are maintained upstairs through the lavish main bedroom, sublime en-suite and walk in robe,