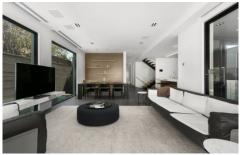

Defined by honed Bluestone flooring, stunning designer style and a generosity of scale, the beautiful open plan living and dining area features a American Oak joinery to office/living and kitchen with state of the art Miele kitchen boasting marble Calcutta benches and integrated fridge/freezer. Full width glass sliders reveal a private entertaining deck with marine Grade Integrated BBQ including sink, integrated fridge, rotisserie and hot plate. The superb proportions are maintained upstairs through the lavish main bedroom, sublime en-suite and walk in robe,