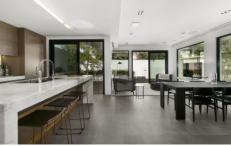

Defined by honed Bluestone flooring, stunning designer style and a generosity of scale, the beautiful open plan living and dining area features a American Oak joinery to office/living and kitchen with state of the art Miele kitchen boasting marble Calcutta benches and integrated fridge/freezer. Full width glass sliders reveal a private entertaining deck with marine Grade Integrated BBQ including sink, integrated fridge, rotisserie and hot plate. The superb proportions are maintained upstairs through the lavish main bedroom, sublime en-suite and walk in robe,