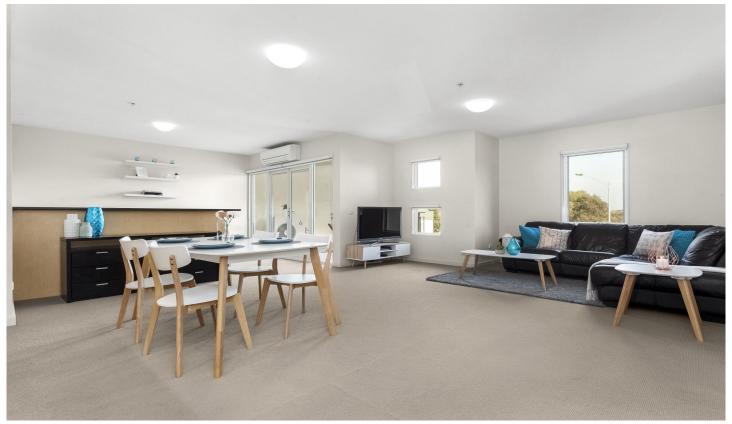

## 19/1 Gatehouse Drive Kensington VIC

Stunning balcony views overlooking the renowned Flemington Racecourse and minutes walk to Kensington & Newmarket villages. A large modern apartment featuring 2 great size bedrooms with BIR's plus open study area. Spacious open plan living including kitchen with stainless steel appliances, family and dining area leading out to the balcony/terrace, large central bathroom with European laundry. Secure off street parking, storage cage, heating & cooling, secure entry with intercom system. Enjoy a desirable lifestyle in this excellent location.