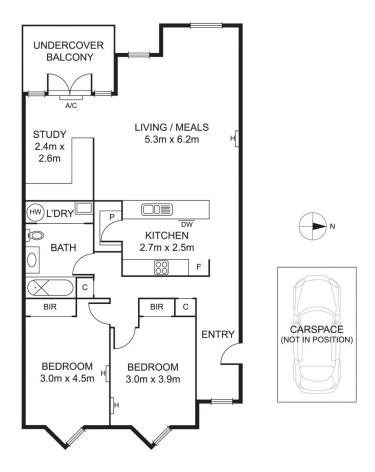

## 19/1 Gatehouse Drive Kensington VIC

Stunning balcony views overlooking the renowned Flemington Racecourse and minutes walk to Kensington & Newmarket villages. A large modern apartment featuring 2 great size bedrooms with BIR's plus open study area. Spacious open plan living including kitchen with stainless steel appliances, family and dining area leading out to the balcony/terrace, large central bathroom with European laundry. Secure off street parking, storage cage, heating & cooling, secure entry with intercom system. Enjoy a desirable lifestyle in this excellent location.