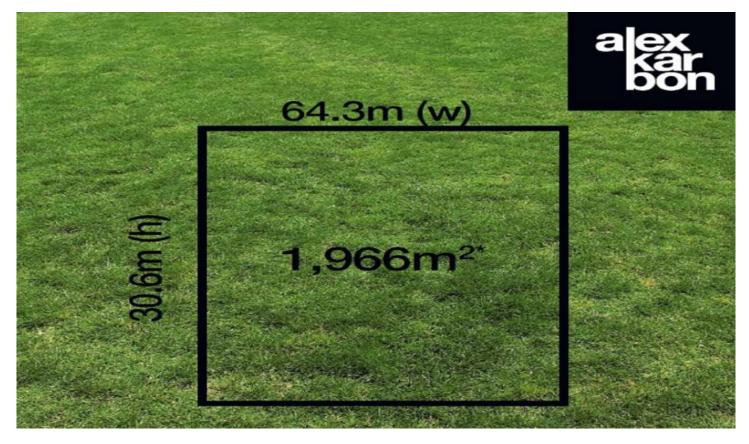

Alexkarbon Real Estate 122 Errol Street, North Melbourne VIC 3051 **Price** : \$ 620,000 **Land Size** : 1966 sqm

View: https://www.alexkarbon.com.au/sale/vic/nort

h-west/melton/residential/land/6208804