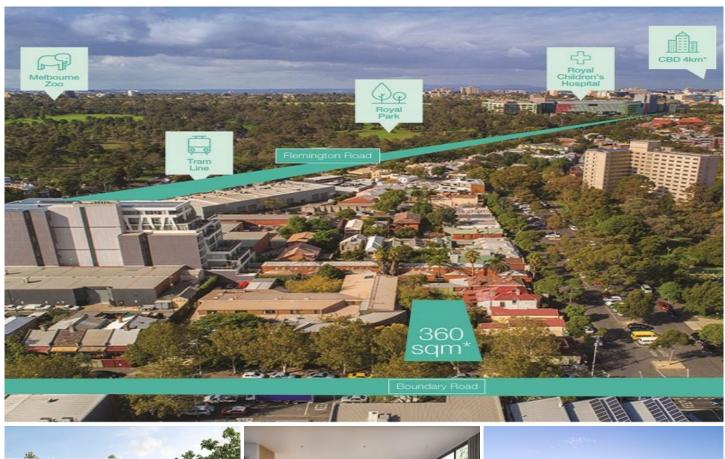

## 146 Boundary Road North Melbourne VIC

Accompanied by council approved plans and town planning approval for four architecturally design town residence, this boutique allotment is sure to delight developers. Offering a perfect blend of light, space, quality, security and attention to detail. Utilise existing plans and start immediately, especially with the new planning regulations development sites like this will not exists in the near future. This perfect sized allotment is sure to accommodate and inspire endless possibilities for developers at all levels. A superb location just moments to Melbourne's CBD, Hospitals, Universities, Errol Street cafes, public transport at your door and fine schools all combine to create a successful outcome.

Key attributes of this fantastic opportunity are:

? Planning permit approved and endorsed for 4 townhouses

**View :** https://www.alexkarbon.com.au/sale/vic/inner-city /north-melbourne/residential/land/6208834