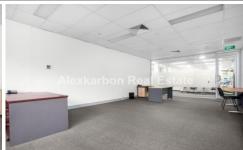

## 11/70 Racecourse Road North Melbourne VIC

11/70 Racecourse Road is a contemporary office suite ideal for owner occupiers or investors.

The affordable open plan office includes:

- Plenty of natural light
- Intercom
- A/C & heating
- Internal size 55 sqm approx
- Communal kitchenette and amenities
- 1 on-site car park
- Conveniently located near the free-way, train and tram station
- Only 3km (approx) from Melbourne CBD