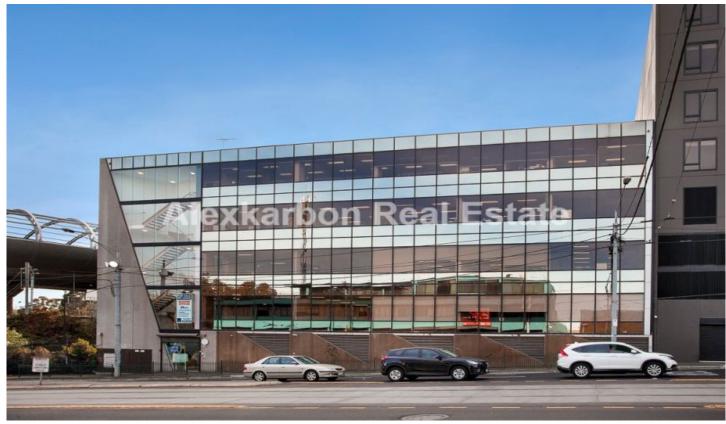

## 11/70 Racecourse Road North Melbourne VIC

11/70 Racecourse Road is a contemporary office suite ideal for owner occupiers or investors.

The affordable open plan office includes:

- Plenty of natural light
- Intercom
- A/C & heating
- Internal size 55 sqm approx
- Communal kitchenette and amenities
- 1 on-site car park
- Conveniently located near the free-way, train and tram station
- Only 3km (approx) from Melbourne CBD