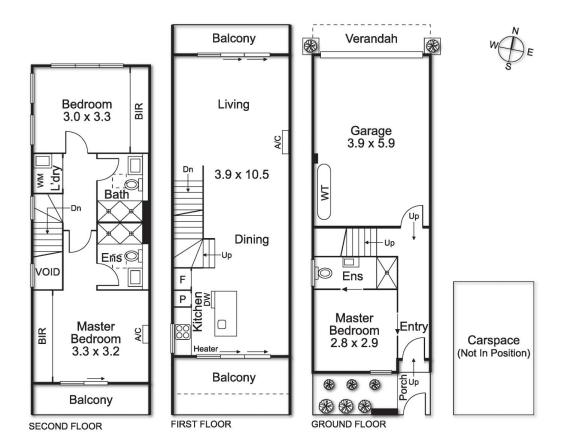

## 553 Heidelberg Road Alphington VIC

Boasting scale, situation and scenic views, this stunning three bedroom, three bathroom end of row townhouse offers all the key ingredients for a luxury, low maintenance lifestyle. The property enjoys a prominent position and is certain to impress urbanites with its close proximity to bustling cafés, boutiques and picturesque Yarra Bend Park where you'll discover the iconic Fairfield Park Boathouse, bike paths, walking trails and nature reserves. Spanning three impressive levels, the home features individual entrance and confident floor plan comprising generous open plan living domain, book ended by covered balconies, including one towards the front enjoying leafy vistas and city glimpses. A streamlined kitchen is packed with clever options such as a fridge cupboard, while stainless steel European appliances, thick stone waterfall island/benches and window splashback add a touch of class. Beautifully appointed bedrooms offer privacy and space, including