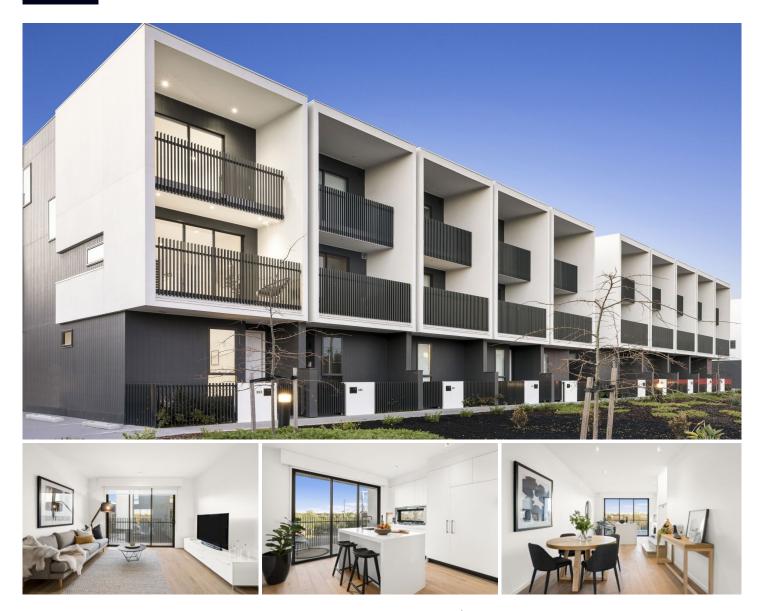

## 553 Heidelberg Road Alphington VIC

Boasting scale, situation and scenic views, this stunning three bedroom, three bathroom end of row townhouse offers all the key ingredients for a luxury, low maintenance lifestyle. The property enjoys a prominent position and is certain to impress urbanites with its close proximity to bustling cafés, boutiques and picturesque Yarra Bend Park where you'll discover the iconic Fairfield Park Boathouse, bike paths, walking trails and nature reserves. Spanning three impressive levels, the home features individual entrance and confident floor plan comprising generous open plan living domain, book ended by covered balconies, including one towards the front enjoying leafy vistas and city glimpses. A streamlined kitchen is packed with clever options such as a fridge cupboard, while stainless steel European appliances, thick stone waterfall island/benches and window splashback add a touch of class. Beautifully appointed bedrooms offer privacy and space, including