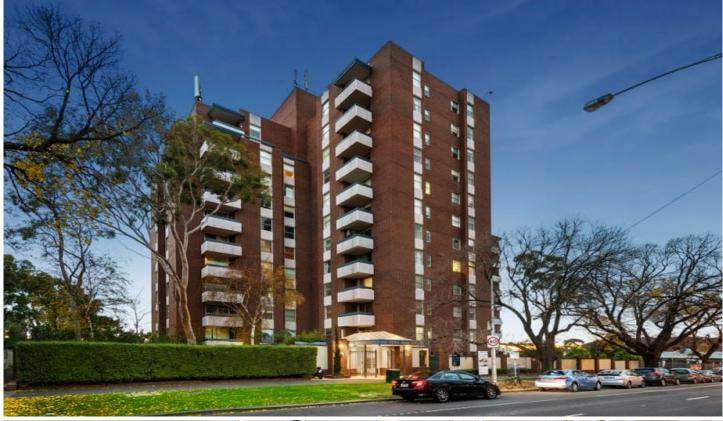

66/171 Flemington Road North Melbourne VIC

Experience awe inspiring panoramic city views from the comfort of this tastefully modernised one bedroom Royal Park Towers apartment. Superbly located opposite The Royal Children's Hospital, scenic Royal Park and just moments away from leading university and hospital precincts, it offers enormous appeal for astute investors and owner occupiers searching for a convenient inner city apartment or rewarding investment opportunity. Larger than most, the property comprises entry hall leading to a bright open plan living/meals space where glass sliders open onto a covered balcony enjoying breathtaking views stretching far and wide to the city skyline and mountain ranges. The kitchen has been totally refurbished with stone bench tops, modern cabinetry, tiled splashbacks and an electric, white Chef stove. Complementing the double bedroom are built-in drawers, desk and generous pair of built-in-robes. A pristine bathroom presents shower over