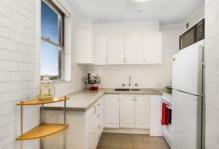

66/171 Flemington Road North Melbourne VIC

Experience awe inspiring panoramic city views from the comfort of this tastefully modernised one bedroom Royal Park Towers apartment. Superbly located opposite The Royal Children's Hospital, scenic Royal Park and just moments away from leading university and hospital precincts, it offers enormous appeal for astute investors and owner occupiers searching for a convenient inner city apartment or rewarding investment opportunity. Larger than most, the property comprises entry hall leading to a bright open plan living/meals space where glass sliders open onto a covered balcony enjoying breathtaking views stretching far and wide to the city skyline and mountain ranges. The kitchen has been totally refurbished with stone bench tops, modern cabinetry, tiled splashbacks and an electric, white Chef stove. Complementing the double bedroom are built-in drawers, desk and generous pair of built-in-robes. A pristine bathroom presents shower over