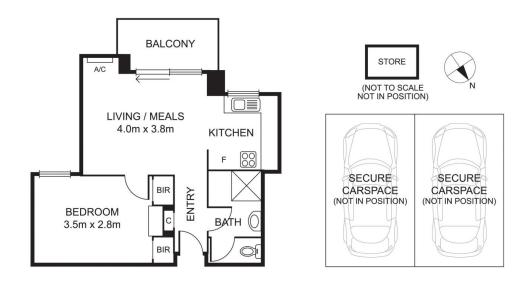

66/171 Flemington Road North Melbourne VIC

Experience awe inspiring panoramic city views from the comfort of this tastefully modernised one bedroom Royal Park Towers apartment. Superbly located opposite The Royal Children's Hospital, scenic Royal Park and just moments away from leading university and hospital precincts, it offers enormous appeal for astute investors and owner occupiers searching for a convenient inner city apartment or rewarding investment opportunity. Larger than most, the property comprises entry hall leading to a bright open plan living/meals space where glass sliders open onto a covered balcony enjoying breathtaking views stretching far and wide to the city skyline and mountain ranges. The kitchen has been totally refurbished with stone bench tops, modern cabinetry, tiled splashbacks and an electric, white Chef stove. Complementing the double bedroom are built-in drawers, desk and generous pair of built-in-robes. A pristine bathroom presents shower over

1 🕒 1 🔓 2 🖨

**View**: https://www.alexkarbon.com.au/sale/vic/inner-city /north-melbourne/residential/apartment/6208863

Alex Puglia 03 9326 8883

Disclaimer: Please note plans are indicative only and not drawn to exact scale. All dimensions are approximate. Potential buyers should satisfy themselves of any pertinent matters.