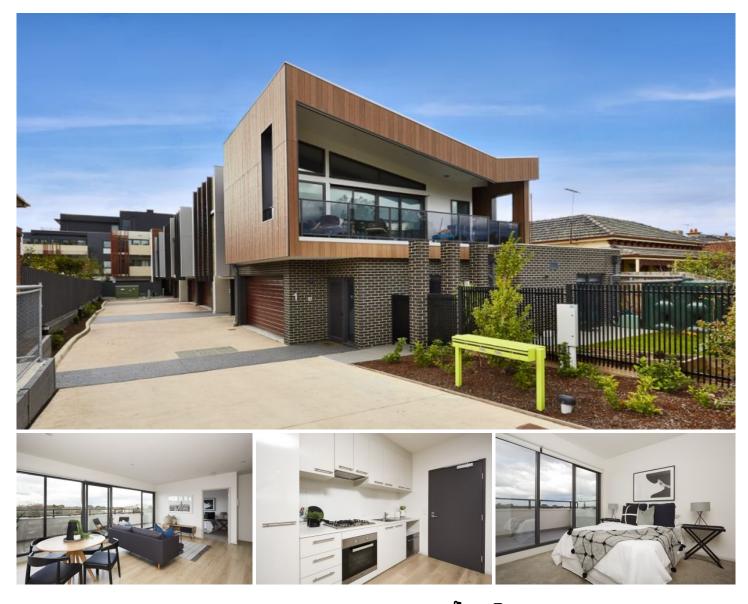

## 301/20 Park Street Moonee Ponds VIC

A magical Moonee Ponds lifestyle awaits the lucky new residents of this chic two bedroom, two bathroom upper level, rear apartment situated in the prized "Twenty Park" residential complex. With its enchanting views of the city skyline, Queens Park and St Monica's steeple providing plenty of wow factor, discerning buyers will also be delighted by a sophisticated open plan living domain, framed by floor-to-ceiling glass aspects, luring you onto a large sun soaked balcony where relaxing, dining and entertaining alfresco is certain to be an awe-inspiring experience. A bright and airy dining zone is accompanied by a streamlined kitchen featuring light reflective white cabinetry, stone benches and splashbacks, together with quality stainless steel Miele gas cook top, under bench electric oven and integrated drawer dishwasher, it has everything you need. Superbly orientated, ensuring privacy and optimising views, are two generous bedrooms,