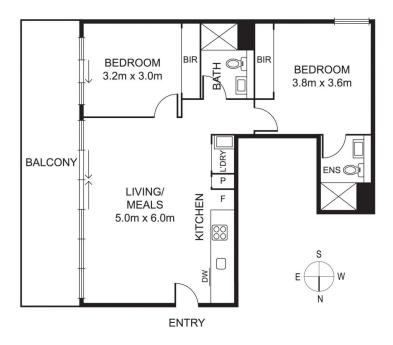

## 2 🛤 2 🖕 1 🚘

**Price :** \$ 590,000

View : https://www.alexkarbon.com.au/sale/vic/north/mo onee-ponds/residential/apartment/6208870

Charles Bongiovanni 03 9326 8883

Disclaimer: Please note plans are indicative only and not drawn to exact scale. All dimensions are approximate. Potential buyers should satisfy themselves of any pertinent matters.