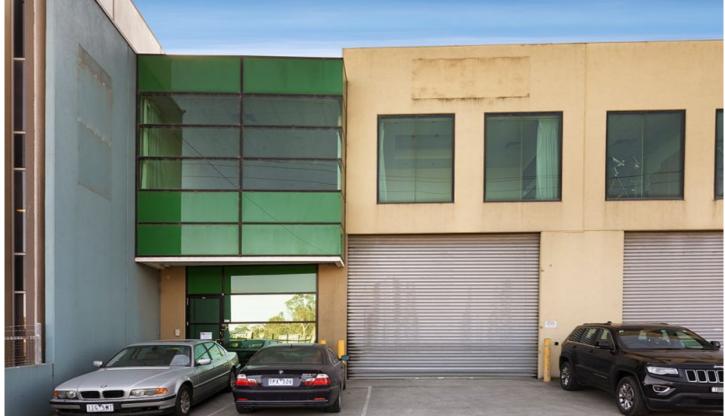

## 1/440 Dynon Road West Melbourne VIC

Fantastic opportunity to secure this 543sqm\* three level office/warehouse. The property offers an outstanding opportunity to purchase in one of Melbourne's highly sought after commercial hubs.

Providing a broad range of office space with both boardrooms and display/training rooms. A large clear span warehouse of 255sqm\* is perfect for the business that needs to be on the doorstep of the city.

Features include:

- Total building area: 543 sqm approx

Price : \$ 1,400,000 Building Size : 543 sqm Land Size : 543 sqm

View : https://www.alexkarbon.com.au/sale/vic/i

nner-city/west-melbourne/commercial/in