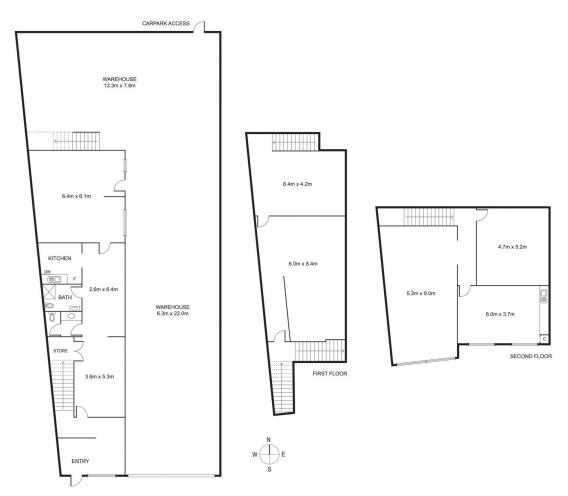

## 1/440 Dynon Road West Melbourne VIC

Fantastic opportunity to secure this 543sqm\* three level office/warehouse. The property offers an outstanding opportunity to purchase in one of Melbourne's highly sought after commercial hubs.

Providing a broad range of office space with both boardrooms and display/training rooms. A large clear span warehouse of 255sqm\* is perfect for the business that needs to be on the doorstep of the city.

Features include:

- Total building area: 543 sqm approx

Price : \$ 1,400,000 Building Size : 543 sqm Land Size : 543 sqm

View : https://www.alexkarbon.com.au/sale/vic/i

nner-city/west-melbourne/commercial/in