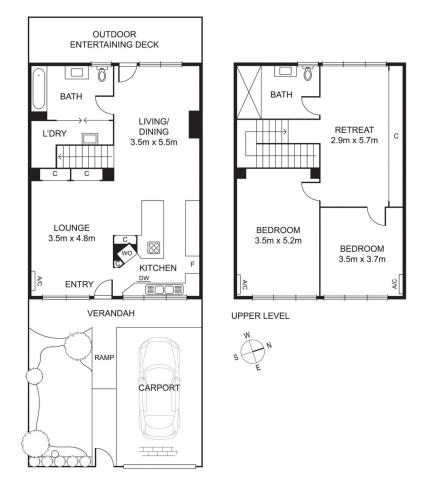

## 17 Shands Lane North Melbourne VIC

Exuding style, sophistication and space, this bright and airy two bedroom, two luxury bathroom inner-city residence boasts an exclusive laneway address on Hotham Hill. Tucked away from the hustle and bustle the home's unique situation is further enhanced by a private courtyard setting displaying a stacked-stone feature wall and low maintenance qualities making it even more enticing for urbanites with a passion for alfresco dining, entertaining and relaxing outdoors. Floor-to-ceiling glass aspects help bring the outside in and filter natural light through an open plan living zone, hostess kitchen and elegant dining area complemented by an ambient open fireplace, excellent storage and easy access to a private, rear sundeck. Showcasing a induction cook top, grill, wall ovens, dishwasher, stone benches and a vast array of storage options, the kitchen is a dream come true for gourmet home cooks. Upstairs a light filled retreat features an

Disclaimer: Please note plans are indicative only and not drawn to exact scale. All dimensions are approximate. Potential buyers should satisfy themselves of any pertinent matters.