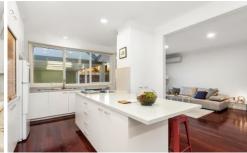

## 17 Shands Lane North Melbourne VIC

Exuding style, sophistication and space, this bright and airy two bedroom, two luxury bathroom inner-city residence boasts an exclusive laneway address on Hotham Hill. Tucked away from the hustle and bustle the home's unique situation is further enhanced by a private courtyard setting displaying a stacked-stone feature wall and low maintenance qualities making it even more enticing for urbanites with a passion for alfresco dining, entertaining and relaxing outdoors. Floor-to-ceiling glass aspects help bring the outside in and filter natural light through an open plan living zone, hostess kitchen and elegant dining area complemented by an ambient open fireplace, excellent storage and easy access to a private, rear sundeck. Showcasing a induction cook top, grill, wall ovens, dishwasher, stone benches and a vast array of storage options, the kitchen is a dream come true for gourmet home cooks. Upstairs a light filled retreat features an