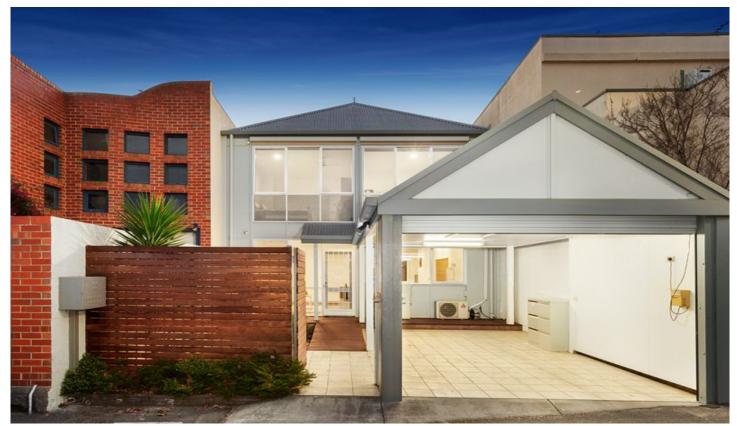

## 17 Shands Lane North Melbourne VIC

Exuding style, sophistication and space, this bright and airy two bedroom, two luxury bathroom inner-city residence boasts an exclusive laneway address on Hotham Hill. Tucked away from the hustle and bustle the home's unique situation is further enhanced by a private courtyard setting displaying a stacked-stone feature wall and low maintenance qualities making it even more enticing for urbanites with a passion for alfresco dining, entertaining and relaxing outdoors. Floor-to-ceiling glass aspects help bring the outside in and filter natural light through an open plan living zone, hostess kitchen and elegant dining area complemented by an ambient open fireplace, excellent storage and easy access to a private, rear sundeck. Showcasing a induction cook top, grill, wall ovens, dishwasher, stone benches and a vast array of storage options, the kitchen is a dream come true for gourmet home cooks. Upstairs a light filled retreat features an

2 🚐 2 🔓 1 🗬

**Price** : \$ 1,220,000 **Land Size** : 137 sqm

View: https://www.alexkarbon.com.au/sale/vic/inn

er-city/north-melbourne/residential/townhou

se/6208916

Charles Bongiovanni 03 9326 8883

Alex Puglia 03 9326 8883