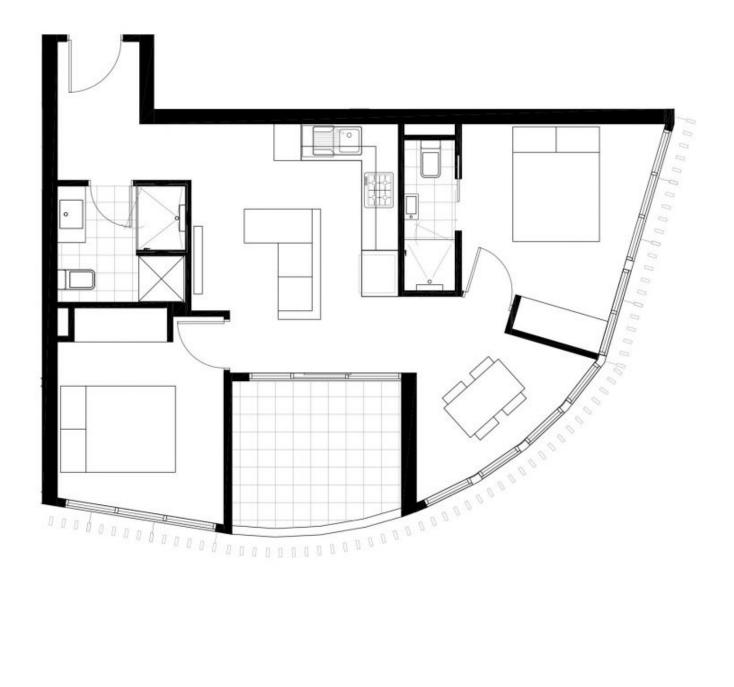

Close to transport with Glenbervie Station only a short distance away, parklands, shopping amenities and only approx. 9 km to the CBD.

Alexkarbon Real Estate 122 Errol Street, North Melbourne VIC 3051

2 🔄 2 🔓 1 🖨