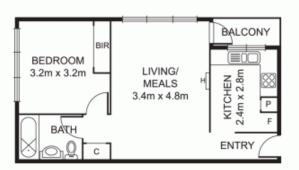

## 17/315 Flemington Road North Melbourne VIC

Ideally situated opposite the expansive greenery of Royal Park with Flemington Road's iconic plantation streetscape, city bound tram service and dedicated bicycle lane at your door, this single bedroom apartment certainly boasts inner city lifestyle advantages. impressive remote-controlled driveway gate and intercom assure peace of mind upon entering and safely secure the car. Once inside, the apartment is filled with natural light thanks to a sunny north westerly aspect. The central lounge separates the bedroom from the dining zone and extends to an intimate covered balcony. The tidy kitchen features stainless steel appliances and space for daily meals. The double bedroom is generously scaled and incorporates floor to ceiling, mirrored built-in wardrobes. Close by are handy communal laundry facilities also. Take full advantage of the secure off-street parking included to explore the city by tram which will have you at Melbourne's