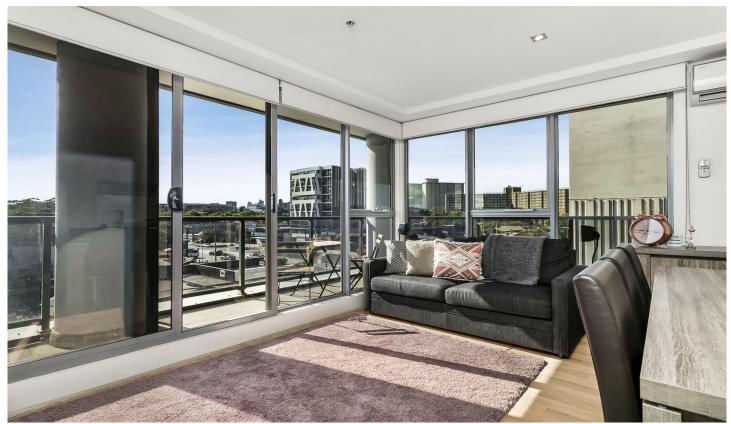

## 302/187 Boundary Road North Melbourne VIC

If you are truly wanting value for money this wonderful apartment is the one! A great entry level into booming North Melbourne is this 2 bedroom 1 bathroom and 2 car apartment. Features include stylish floating floors, double bedrooms both with BIR's and natural light, kitchen with stainless steel appliances and gas cook top, sparkling bathroom and large wrap around balcony perfect for entertaining. Other features include heating, cooling, gym facilities and secure entrance. Walking distance Flemington Bridge Station, trams, Racecourse Road shopping village, Royal Park, close to hospital/university precincts and easy access to all major motor arterials.