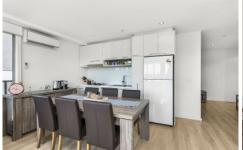

## 302/187 Boundary Road North Melbourne VIC

If you are truly wanting value for money this wonderful apartment is the one! A great entry level into booming North Melbourne is this 2 bedroom 1 bathroom and 2 car apartment. Features include stylish floating floors, double bedrooms both with BIR's and natural light, kitchen with stainless steel appliances and gas cook top, sparkling bathroom and large wrap around balcony perfect for entertaining. Other features include heating, cooling, gym facilities and secure entrance. Walking distance Flemington Bridge Station, trams, Racecourse Road shopping village, Royal Park, close to hospital/university precincts and easy access to all major motor arterials.