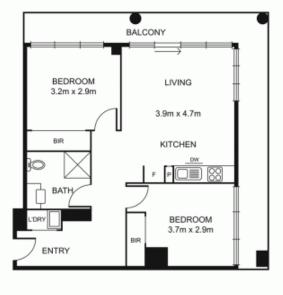

## 302/187 Boundary Road North Melbourne VIC

If you are truly wanting value for money this wonderful apartment is the one! A great entry level into booming North Melbourne is this 2 bedroom 1 bathroom and 2 car apartment. Features include stylish floating floors, double bedrooms both with BIR's and natural light, kitchen with stainless steel appliances and gas cook top, sparkling bathroom and large wrap around balcony perfect for entertaining. Other features include heating, cooling, gym facilities and secure entrance. Walking distance Flemington Bridge Station, trams, Racecourse Road shopping village, Royal Park, close to hospital/university precincts and easy access to all major motor arterials.

Disclaimer: Please note plans are indicative only and not drawn to exact scale. All dimensions are approximate. Potential buyers should satisfy themselves of any pertinent matters