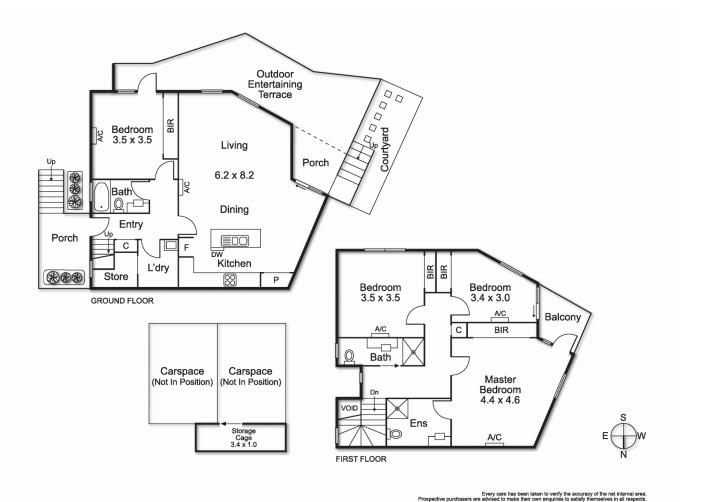

## 1/9 Sandown Road Ascot Vale VIC

Luxurious dimensions, inclusions and a coveted location combine to create the utmost in easy modern living with this architecturally designed four bedroom, three bathroom residence. In a boutique block of only five, its crowning glory is a sun-filled wraparound terrace opening from large open plan living, dining spaces and Smeg kitchen showcasing stone island, benches and abundant storage Spanning two levels are four bedrooms with built-in-robes, including a large master featuring ensuite and shared balcony access. Additional highlights comprise separate bathroom/stone vanities on each level, large laundry/under stair storeroom, split-system units, secure intercom entry, intimate courtyard and automated access to basement car park with two car spaces/storage unit. With Flemington Racecourse, Melbourne Showgrounds, vibrant Union Road cafés, shops, Highpoint, city trams, Ascot Vale station, buses and CityLink all nearby.