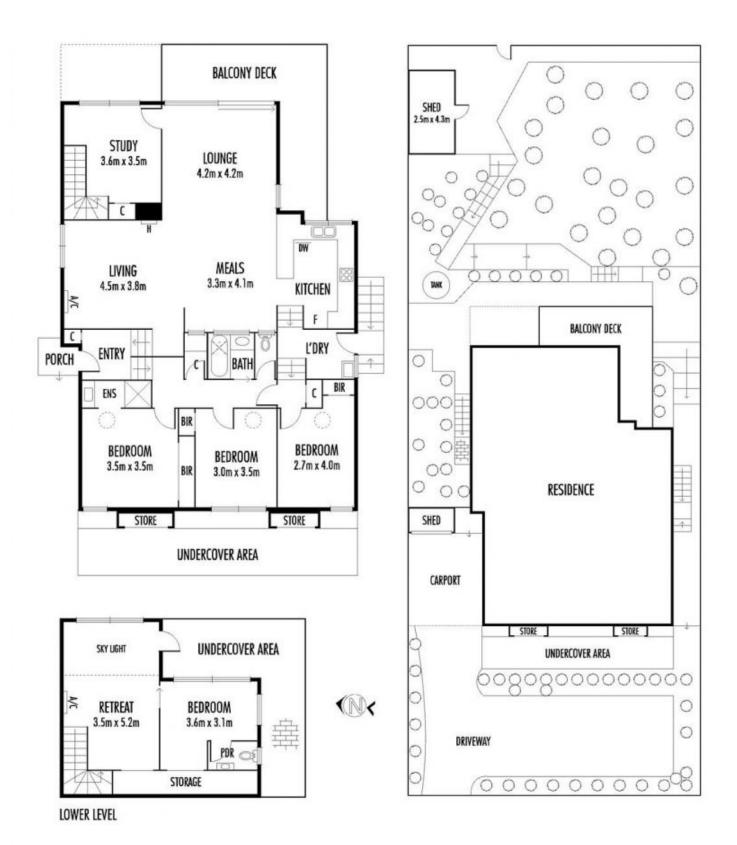

## 166 Rachelle Road Keilor East VIC

Located within the popular and convenient East Keilor Neighbourhood, this distinctive two-level home provides a spacious and flexible family environment with direct access to Steele Creek & Spring Gully Reserve behind. Immaculate throughout, the home's extended floorplan comprises four bedrooms (two with ensuites) and main family bathroom, separate study, lounge and open living/dining area leading out to a wide decked balcony ideal for entertaining and enjoying the serene leafy outlook. Add to this a well-appointed kitchen with dishwasher, gas heating, split-system a/c (both levels), excellent storage spaces in and under the home, front carport and additional off-street parking space, plus an expansive low-maintenance backyard with native trees and a gate to the reserve. Also close to public transport and local schools (including PEGS), Centreway shops, Keilor Road cafes and easy freeway access. Land approx 557sqm.