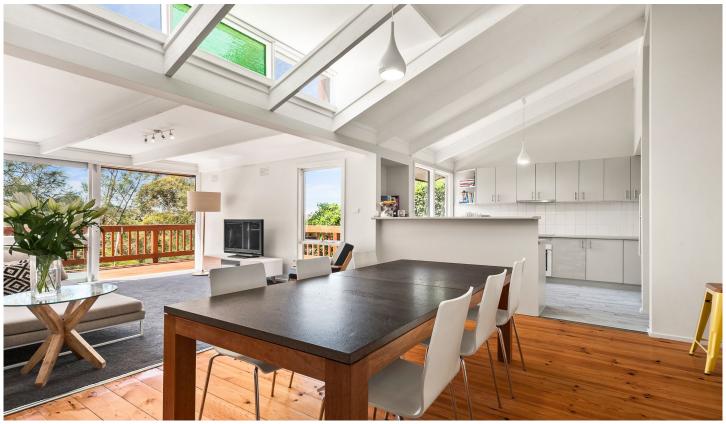

## 166 Rachelle Road Keilor East VIC

Located within the popular and convenient East Keilor Neighbourhood, this distinctive two-level home provides a spacious and flexible family environment with direct access to Steele Creek & Spring Gully Reserve behind. Immaculate throughout, the home's extended floorplan comprises four bedrooms (two with ensuites) and main family bathroom, separate study, lounge and open living/dining area leading out to a wide decked balcony ideal for entertaining and enjoying the serene leafy outlook. Add to this a well-appointed kitchen with dishwasher, gas heating, split-system a/c (both levels), excellent storage spaces in and under the home, front carport and additional off-street parking space, plus an expansive low-maintenance backyard with native trees and a gate to the reserve. Also close to public transport and local schools (including PEGS), Centreway shops, Keilor Road cafes and easy freeway access. Land approx 557sqm.