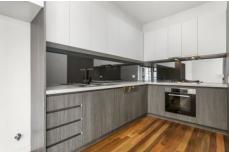

## 3/2 Pitches Street Moonee Ponds VIC

Architecturally designed double storey 2 bedroom townhouse with single lock-up garage, features include: polished floor boards throughout, purpose built study nook with desk, separate laundry with ample cupboard space. Both bedrooms are located down stairs with mirror BIR, central bathroom with double shower, rear courtyard great for entertaining, under stair storage, upstairs powder room and kitchen fitted out with Miele appliances which include dishwasher, gas cooktop, electric oven and walk-in butlers pantry, security house alarm, video intercom and ducted heating/cooling