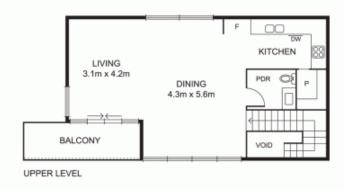

## 3/2 Pitches Street Moonee Ponds VIC

Architecturally designed double storey 2 bedroom townhouse with single lock-up garage, features include: polished floor boards throughout, purpose built study nook with desk, separate laundry with ample cupboard space. Both bedrooms are located down stairs with mirror BIR, central bathroom with double shower, rear courtyard great for entertaining, under stair storage, upstairs powder room and kitchen fitted out with Miele appliances which include dishwasher, gas cooktop, electric oven and walk-in butlers pantry, security house alarm, video intercom and ducted heating/cooling

Tasma Bogdanovic 03 9326 8883

Disclaimer: Please note plans are indicative only and not drawn to exact scale. All dimensions are approximate. Potential buyers should satisfy themselves of any pertinent matters.