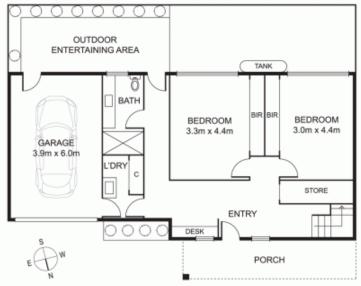

## 3/2 Pitches Street Moonee Ponds VIC

Architecturally designed double storey 2 bedroom townhouse with single lock-up garage, features include: polished floor boards throughout, purpose built study nook with desk, separate laundry with ample cupboard space. Both bedrooms are located down stairs with mirror BIR, central bathroom with double shower, rear courtyard great for entertaining, under stair storage, upstairs powder room and kitchen fitted out with Miele appliances which include dishwasher, gas cooktop, electric oven and walk-in butlers pantry, security house alarm, video intercom and ducted heating/cooling

Tasma Bogdanovic 03 9326 8883

Disclaimer: Please note plans are indicative only and not drawn to exact scale. All dimensions are approximate. Potential buyers should satisfy themselves of any pertinent matters.