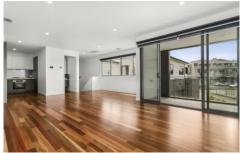

## 3/2 Pitches Street Moonee Ponds VIC

Architecturally designed double storey 2 bedroom townhouse with single lock-up garage, features include: polished floor boards throughout, purpose built study nook with desk, separate laundry with ample cupboard space. Both bedrooms are located down stairs with mirror BIR, central bathroom with double shower, rear courtyard great for entertaining, under stair storage, upstairs powder room and kitchen fitted out with Miele appliances which include dishwasher, gas cooktop, electric oven and walk-in butlers pantry, security house alarm, video intercom and ducted heating/cooling