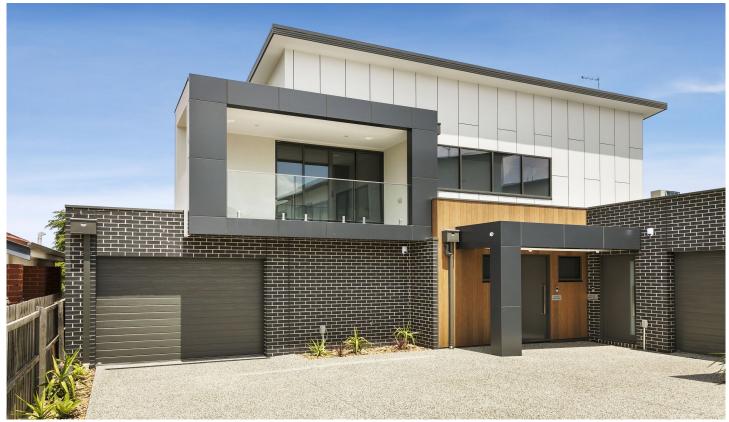

## 3/2 Pitches Street Moonee Ponds VIC

Architecturally designed double storey 2 bedroom townhouse with single lock-up garage, features include: polished floor boards throughout, purpose built study nook with desk, separate laundry with ample cupboard space. Both bedrooms are located down stairs with mirror BIR, central bathroom with double shower, rear courtyard great for entertaining, under stair storage, upstairs powder room and kitchen fitted out with Miele appliances which include dishwasher, gas cooktop, electric oven and walk-in butlers pantry, security house alarm, video intercom and ducted heating/cooling

Don't Wait this won't last!

Located within a stone's throw to Essendon Station, schools and shops - inspection will not disappoint

2 📭 1 🖺 1 🖨

**Price**: \$675 per week

**View :** https://www.alexkarbon.com.au/lease/vic/north/m oonee-ponds/residential/townhouse/6209026