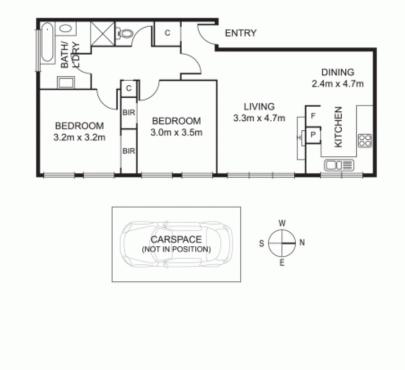

## 15/43-49 Dover Street Flemington VIC

Bigger than most, this modernised two bedroom apartment offers ground level ease, space and a quiet rear aspect. In a secure, well maintained boutique apartment block you can move straight in or add it to your investment portfolio. A spacious layout comprises entrance hall, bright living area, with tall windows, adjoining meals and refurbished kitchen zone displaying modern counters, storage options and electric appliances. A wide hallway leads to two smartly presented double bedrooms with built-in-robes. Nearby is a main bathroom with separate bath, recessed shower, vanity and laundry facilities. Enhanced with high ceilings, electric heating, storage, separate toilet and electronic gate access to car space. Close to Flemington Racecourse, Melbourne Showgrounds, many cafés, shopping strips, all public transport and only minutes into the city, it's an unmissable city fringe lifestyle opportunity.