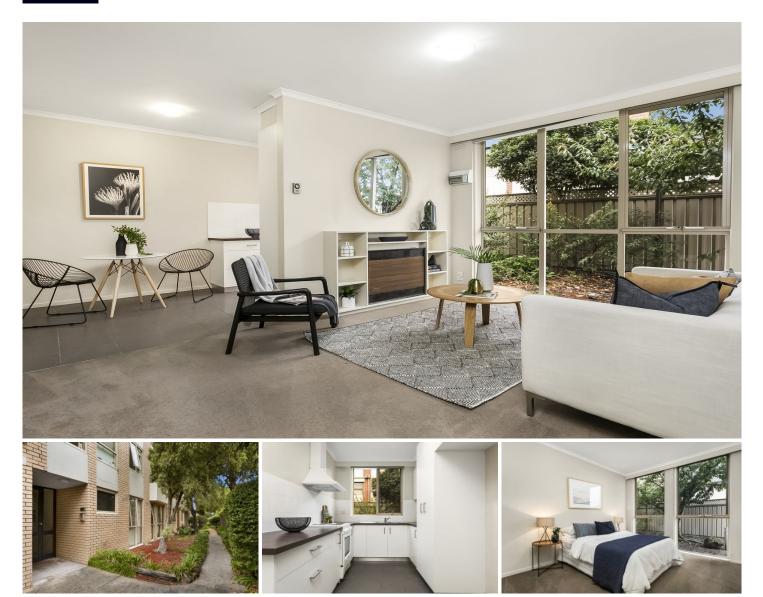

## 15/43-49 Dover Street Flemington VIC

Bigger than most, this modernised two bedroom apartment offers ground level ease, space and a quiet rear aspect. In a secure, well maintained boutique apartment block you can move straight in or add it to your investment portfolio. A spacious layout comprises entrance hall, bright living area, with tall windows, adjoining meals and refurbished kitchen zone displaying modern counters, storage options and electric appliances. A wide hallway leads to two smartly presented double bedrooms with built-in-robes. Nearby is a main bathroom with separate bath, recessed shower, vanity and laundry facilities. Enhanced with high ceilings, electric heating, storage, separate toilet and electronic gate access to car space. Close to Flemington Racecourse, Melbourne Showgrounds, many cafés, shopping strips, all public transport and only minutes into the city, it's an unmissable city fringe lifestyle opportunity.