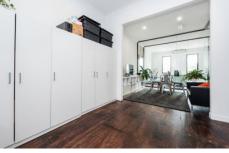

## 633 Rathdowne Street Carlton North VIC

Perfect space for boutique office. Located on the first level, will suit a variety of office businesses whether it is a start up or small scale. Existing glass partitioned office. Including heating/cooling.

Flexible lease terms considered. CPI annual Increases. Size approx 60 sqm.

Shared common facilities include:

- Kitchenette
- Toilets

Surrounded by an abundance of shopping, cafes and parkland. Plenty of street parking for clientele on Rathdowne, Newry and surrounding streets.