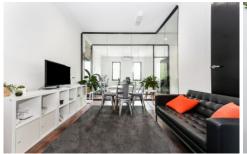

## 633 Rathdowne Street Carlton North VIC

Perfect space for boutique office. Located on the first level, will suit a variety of office businesses whether it is a start up or small scale. Existing glass partitioned office. Including heating/cooling.

Flexible lease terms considered. CPI annual Increases. Size approx 60 sqm.

Shared common facilities include:

- Kitchenette
- Toilets

Surrounded by an abundance of shopping, cafes and parkland. Plenty of street parking for clientele on Rathdowne, Newry and surrounding streets.