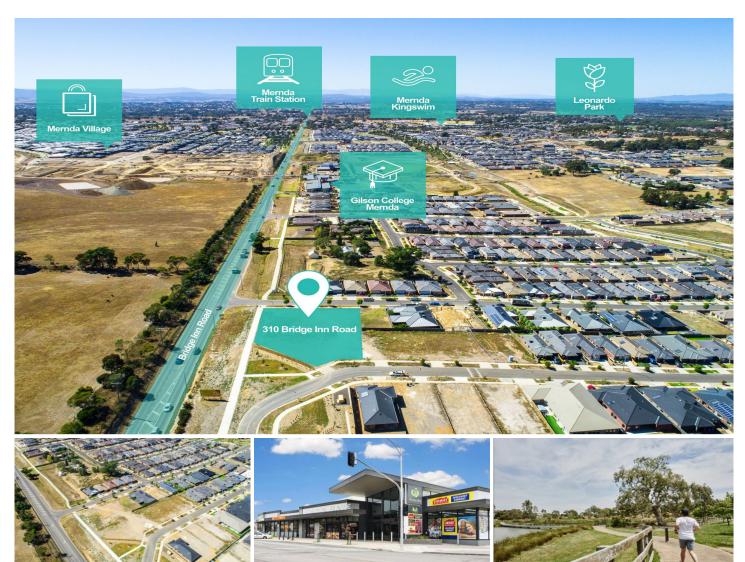

## 310 Bridge Inn Road Mernda VIC

Alexkarbon is pleased to present an opportunity to purchase a prime corner allotment with approved town planning permit for a Child care Centre in the developing suburb of Mernda with a secure lease.

## Features

- ? Land area 2,015.50sqm\* approx
- ? Zone General Residential Zone Schedule 1
- ? Key Corner allotment with Main Road Exposure
- ? Approved town planning permit for a two level Childcare Centre
- ? 40 year lease (10x10x10x10) worth \$280,000 per annum plus outgoings
- ? 26.4 km approx from Melbourne.
- ? 2km approx. from Mernda Central College and 2km approx. from the proposed Mernda Primary school.
- ? 2.9 km from Mernda Train station.
- ? Melbourne's fastest growing growth corridor