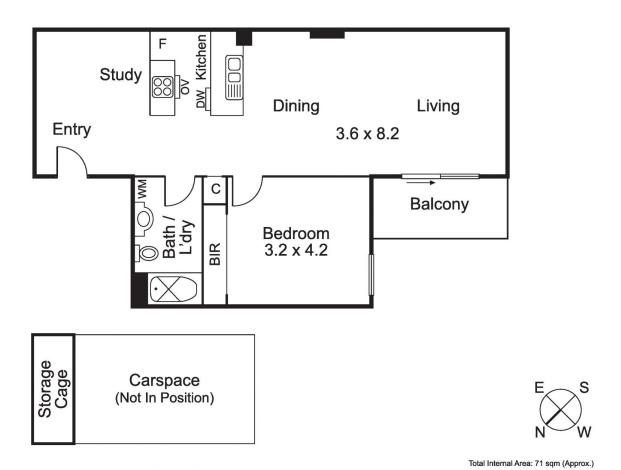

## 1010/163 City Road Southbank VIC

Luxuriating in space, premium finishes and first class amenity, this extra large one bedroom apartment also features a spacious open study zone. Situated in The Summit complex, it offers a dynamic inner city lifestyle opportunity moments from fine dining, shopping, arts and cultural precincts. Freshly painted, a sophisticated floor plan comprises light filled living zone, opening onto a north facing balcony, and quality kitchen/meals with s/steel appliances and stone counters. Highlights include double glazing, BIR, pristine bathroom/laundry, central heater, foyer/lift/intercom entry, on-site concierge, secure car park, heated indoor pool and gymnasium. Close to Yarra and Southbank Promenades, trams, trains and CityLink.