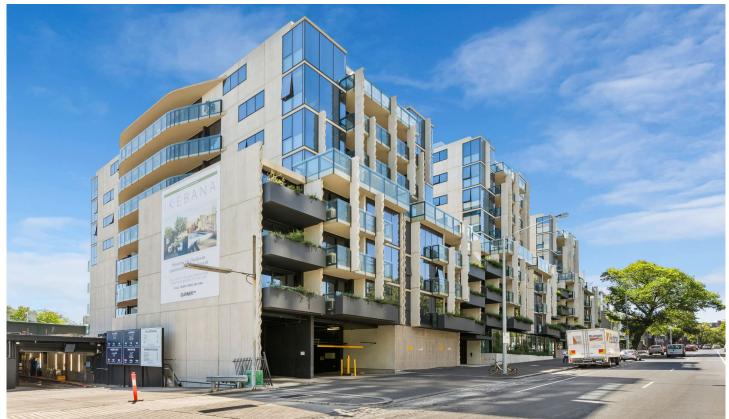

## 508/150 Dudley Street West Melbourne VIC

Refined style and exceptional natural light add allure to this quality one bedroom plus study apartment in the sophisticated 'Ikebana' complex developed by Gurner on the city's edge. A wall to wall, floor to ceiling glass aspect illuminates the kitchen/meals/living where light stone surfaces, soft close drawers and a full selection of stainless steel Bosch appliances illustrate an elegant aesthetic found throughout the complex. Graced with a mirrored built-in robe the bedroom nestles between a balcony and the study, and the chic bathroom/laundry highlights a frameless rainfall shower. A secure entrance, elevator access, heating/cooling, off street parking and access to a karaoke room and rooftop garden with spas, a teppanyaki grill and relaxation areas further impress, and within a stroll you'll find Flagstaff Gardens, transport and the CBD. Very low Body Corporate Fees of Approx \$1,700 pa.