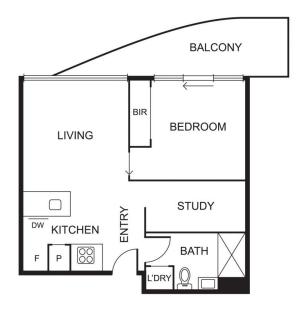

## 508/150 Dudley Street West Melbourne VIC

Refined style and exceptional natural light add allure to this quality one bedroom plus study apartment in the sophisticated 'Ikebana' complex developed by Gurner on the city's edge. A wall to wall, floor to ceiling glass aspect illuminates the kitchen/meals/living where light stone surfaces, soft close drawers and a full selection of stainless steel Bosch appliances illustrate an elegant aesthetic found throughout the complex. Graced with a mirrored built-in robe the bedroom nestles between a balcony and the study, and the chic bathroom/laundry highlights a frameless rainfall shower. A secure entrance, elevator access, heating/cooling, off street parking and access to a karaoke room and rooftop garden with spas, a teppanyaki grill and relaxation areas further impress, and within a stroll you'll find Flagstaff Gardens, transport and the CBD. Very low Body Corporate Fees of Approx \$1,700 pa.