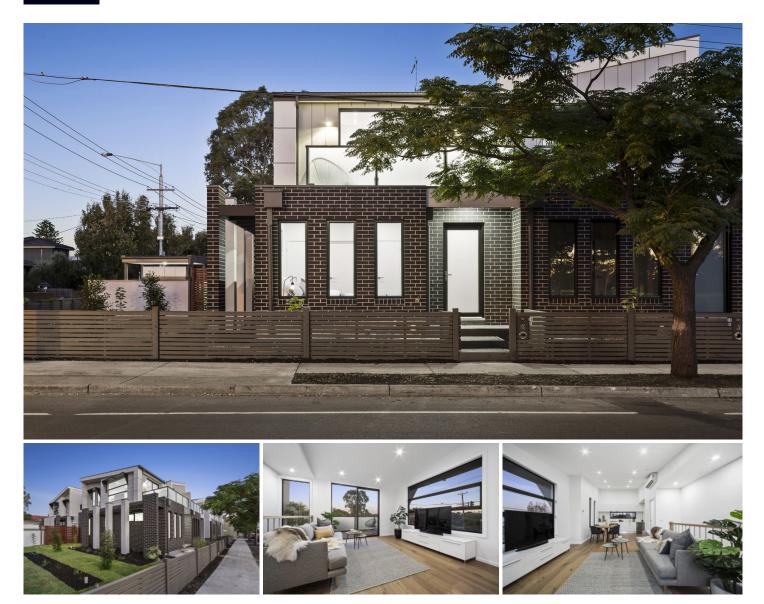

## **58E Leinster Grove Thornbury VIC**

Featuring a large northerly garden and street frontage with a private entrance, this gleaming new two bedroom, two bathroom residence flaunts fashionable reverse living design and quality appointments in a corner position opposite Mayer Park. An abundance of glass illuminates the upstairs kitchen, meals and living, which is filled with stainless steel Fisher & Paykel appliances and leads to a balcony with park views. There's also a convenient powder room, and both of the bedrooms boast ensuites and built-in robes. Further highlights include stone surfaces, reverse cycle heating and cooling, a video intercom and off street parking with ROW access. Desirably zoned to Northcote High School, the home is just moments to transport and Northcote Golf Course and walking distance to the cafes, shops, bars and restaurants of vibrant High Street.