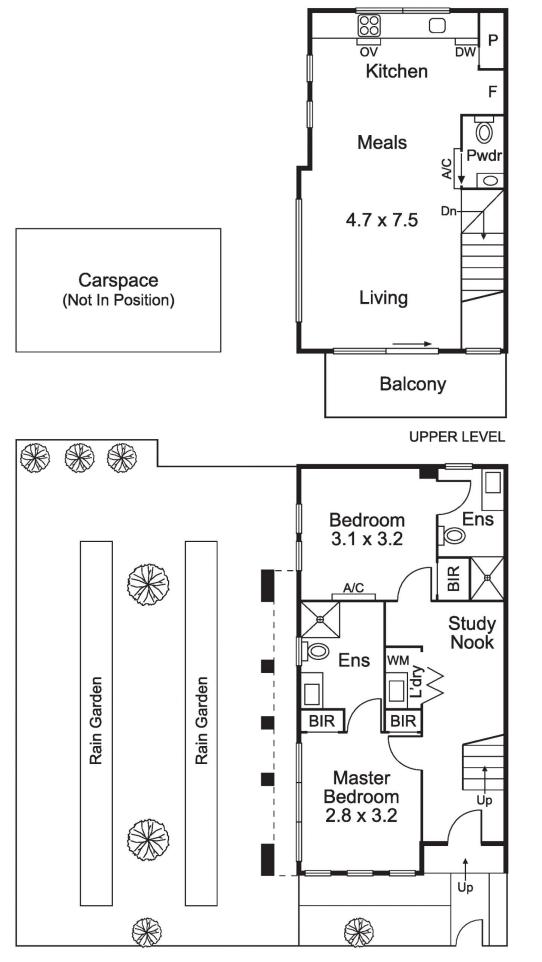

## **58E Leinster Grove Thornbury VIC**

Featuring a large northerly garden and street frontage with a private entrance, this gleaming new two bedroom, two bathroom residence flaunts fashionable reverse living design and quality appointments in a corner position opposite Mayer Park. An abundance of glass illuminates the upstairs kitchen, meals and living, which is filled with stainless steel Fisher & Paykel appliances and leads to a balcony with park views. There's also a convenient powder room, and both of the bedrooms boast ensuites and built-in robes. Further highlights include stone surfaces, reverse cycle heating and cooling, a video intercom and off street parking with ROW access. Desirably zoned to Northcote High School, the home is just moments to transport and Northcote Golf Course and walking distance to the cafes, shops, bars and restaurants of vibrant High Street.

## 2 🛤 2 🚔 1 🚘

**Price :** \$ 700,000

View : https://www.alexkarbon.com.au/sale/vic/north/tho rnbury/residential/townhouse/6209115

Alex Puglia 03 9326 8883

James Rapita 9326 8883

LOWER LEVEL