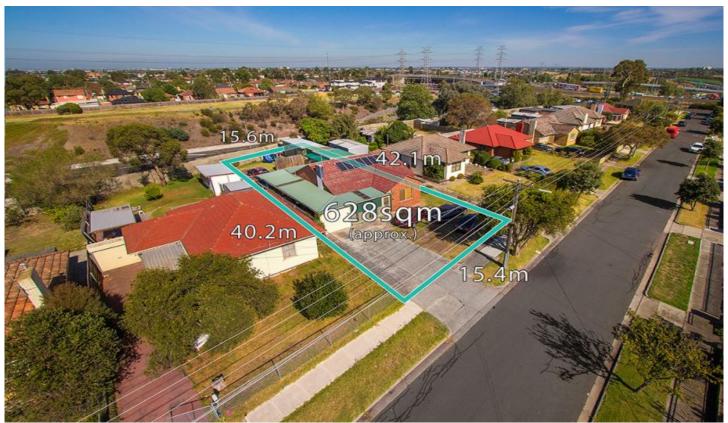

## 19 Bicknell Court Broadmeadows VIC

Set in a quiet court location on a generous allotment of 628m2, is this ideal development or investment opportunity (STCA), currently comprising three separate residences. The main home consists of three bedrooms, kitchen, family room with gas log fire and private courtyard. Two further self contained units with bedroom kitchenettes, and bathrooms. All currently tenanted allowing a secure income stream (approx. \$35,000 pa) while planning your dream home/development (STCA). With Pascoe Vale Road, ring road access, Jacana rail station and buses nearby it allows for an easy commute, while local public and private schools including Penola Catholic College, sports grounds and reserves, plus a large range of shopping precincts and eateries entice the fun family lifestyle. Start planning your future today.

Alexkarbon Real Estate

5 🚐 3 🚔 3 🗬

**Price** : \$ 610,000 **Land Size** : 628 sgm

View: https://www.alexkarbon.com.au/sale/vic/nort h/broadmeadows/residential/house/620911

α.

Alex Puglia 03 9326 8883

Charles Bongiovanni 03 9326 8883