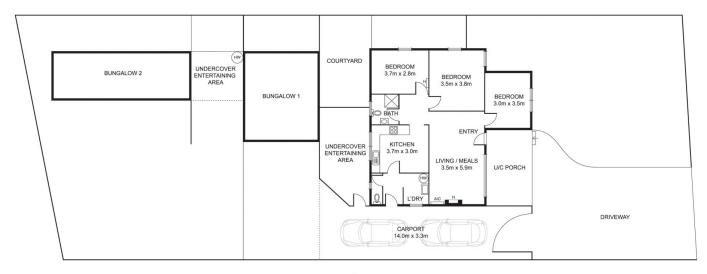

## 19 Bicknell Court Broadmeadows VIC

Set in a quiet court location on a generous allotment of 628m2, is this ideal development or investment opportunity (STCA), currently comprising three separate residences. The main home consists of three bedrooms, kitchen, family room with gas log fire and private courtyard. Two further self contained units with bedroom kitchenettes, and bathrooms. All currently tenanted allowing a secure income stream (approx. \$35,000 pa) while planning your dream home/development (STCA). With Pascoe Vale Road, ring road access, Jacana rail station and buses nearby it allows for an easy commute, while local public and private schools including Penola Catholic College, sports grounds and reserves, plus a large range of shopping precincts and eateries entice the fun family lifestyle. Start planning your future today.

 $S \bigoplus_{F}^{W} N$ 

Disclaimer: Please note plans are indicative only and not drawn to exact scale. All dimensions are approximate. Potential buyers should satisfy themselves of any pertinent matter