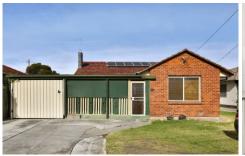

## 19 Bicknell Court Broadmeadows VIC

Set in a quiet court location on a generous allotment of 628m2, is this ideal development or investment opportunity (STCA), currently comprising three separate residences. The main home consists of three bedrooms, kitchen, family room with gas log fire and private courtyard. Two further self contained units with bedroom kitchenettes, and bathrooms. All currently tenanted allowing a secure income stream (approx. \$35,000 pa) while planning your dream home/development (STCA). With Pascoe Vale Road, ring road access, Jacana rail station and buses nearby it allows for an easy commute, while local public and private schools including Penola Catholic College, sports grounds and reserves, plus a large range of shopping precincts and eateries entice the fun family lifestyle. Start planning your future today.