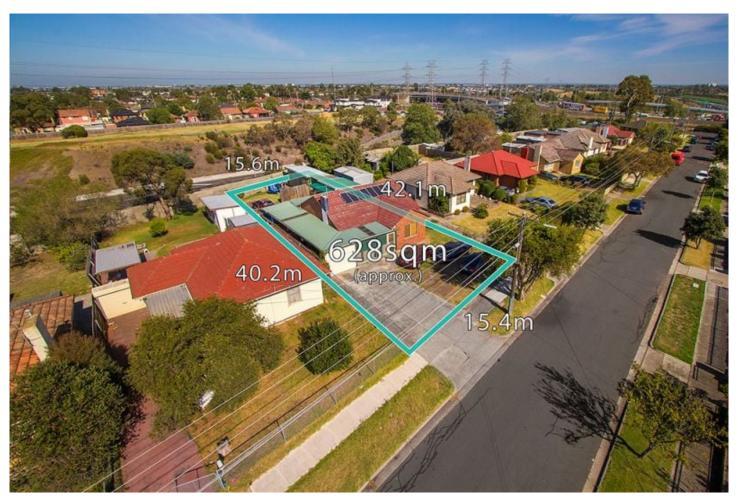

## 19 Bicknell Court Broadmeadows VIC

Set in a quiet court location on a generous allotment of 628m2, is this ideal development or investment opportunity (STCA), currently comprising three separate residences. The main home consists of three bedrooms, kitchen, family room with gas log fire and private courtyard. Two further self contained units with bedroom kitchenettes, and bathrooms. All currently tenanted allowing a secure income stream (approx. \$35,000 pa) while planning your dream home/development (STCA). With Pascoe Vale Road, ring road access, Jacana rail station and buses nearby it allows for an easy commute, while local public and private schools including Penola Catholic College, sports grounds and reserves, plus a large range of shopping precincts and eateries entice the fun family lifestyle. Start planning your future today.