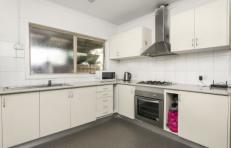

## 19 Bicknell Court Broadmeadows VIC

Set in a quiet court location on a generous allotment of 628m2, is this ideal development or investment opportunity (STCA), currently comprising three separate residences. The main home consists of three bedrooms, kitchen, family room with gas log fire and private courtyard. Two further self contained units with bedroom kitchenettes, and bathrooms. All currently tenanted allowing a secure income stream (approx. \$35,000 pa) while planning your dream home/development (STCA). With Pascoe Vale Road, ring road access, Jacana rail station and buses nearby it allows for an easy commute, while local public and private schools including Penola Catholic College, sports grounds and reserves, plus a large range of shopping precincts and eateries entice the fun family lifestyle. Start planning your future today.