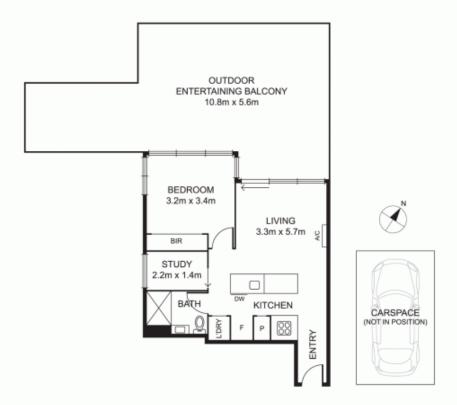

## 402/130 Dudley Street West Melbourne VIC

Walk to Flagstaff station, Queen Victoria Market and Flagstaff Gardens.

- ? Single bedroom with (BIR) and study in "Ikebana" apartment complex.
- ? A fully Bosch appointed, stone topped kitchen and exceptional bathroom
- ? Enjoy a northerly aspect and overlook a magnificent balcony measuring approximately 49m2 inviting entertaining on a grand scale.
- ? In a Tim Gurner development, entertaining doesn't stop there, with amazing communal facilities including:
- A Teppanyaki outdoor dining area, two Jacuzzi's and a karaoke room.

Video intercom, separate study, European laundry, basement parking and split system air conditioning.