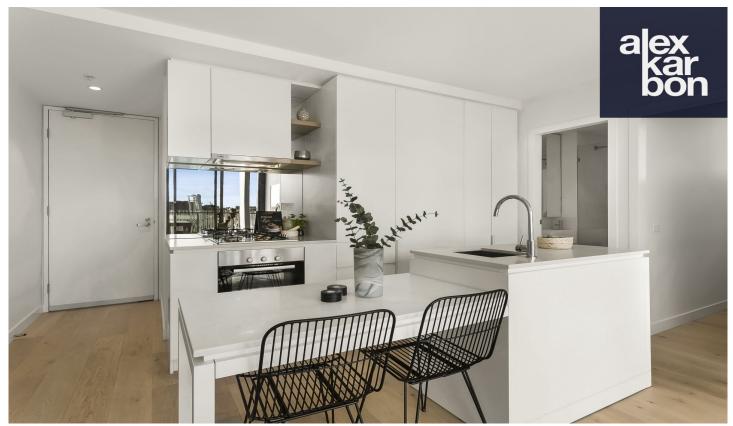

## 402/130 Dudley Street West Melbourne VIC

Walk to Flagstaff station, Queen Victoria Market and Flagstaff Gardens.

- ? Single bedroom with (BIR) and study in "Ikebana" apartment complex.
- ? A fully Bosch appointed, stone topped kitchen and exceptional bathroom
- ? Enjoy a northerly aspect and overlook a magnificent balcony measuring approximately 49m2 inviting entertaining on a grand scale.
- ? In a Tim Gurner development, entertaining doesn't stop there, with amazing communal facilities including:
- A Teppanyaki outdoor dining area, two Jacuzzi's and a karaoke room.

Video intercom, separate study, European laundry, basement parking and split system air conditioning.