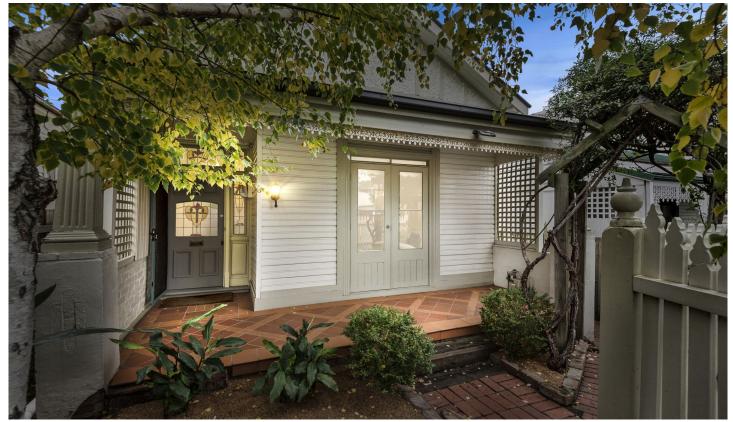

## 6 Illawarra Road Flemington VIC

Tucked away behind a high picket fence, this updated, freestanding, two bedroom Edwardian home will impress market entrants, downsizers, investors and professionals looking for city fringe convenience and lifestyle advantages.

A leadlight entry and decorative hallway access two double bedrooms (BIRs), the master also with elegant open fireplace and French doors to front gardens. A large lounge, neat kitchen plus sundrenched dining zone are complemented by a north facing backyard with covered entertaining area. A rear Newmarket Street frontage displays excellent potential for off street parking. Other features include split system air conditioning, soaring ceilings, timber floorboards, fresh paint, new carpet and separate laundry. Best of all, the home is situated just walking distance to Newmarket train station, Racecourse Road cafes and restaurants, Newmarket Shopping Plaza and Flemington Racecourse.