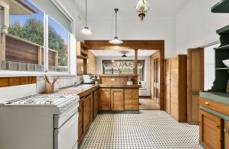

A leadlight entry and decorative hallway access two double bedrooms (BIRs), the master also with elegant open fireplace and French doors to front gardens. A large lounge, neat kitchen plus sundrenched dining zone are complemented by a north facing backyard with covered entertaining area. A rear Newmarket Street frontage displays excellent potential for off street parking. Other features include split system air conditioning, soaring ceilings, timber floorboards, fresh paint, new carpet and separate laundry. Best of all, the home is situated just walking distance to Newmarket train station, Racecourse Road cafes and restaurants, Newmarket Shopping Plaza and Flemington Racecourse.