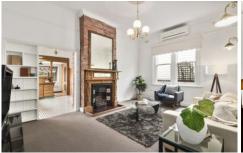

A leadlight entry and decorative hallway access two double bedrooms (BIRs), the master also with elegant open fireplace and French doors to front gardens. A large lounge, neat kitchen plus sundrenched dining zone are complemented by a north facing backyard with covered entertaining area. A rear Newmarket Street frontage displays excellent potential for off street parking. Other features include split system air conditioning, soaring ceilings, timber floorboards, fresh paint, new carpet and separate laundry. Best of all, the home is situated just walking distance to Newmarket train station, Racecourse Road cafes and restaurants, Newmarket Shopping Plaza and Flemington Racecourse.