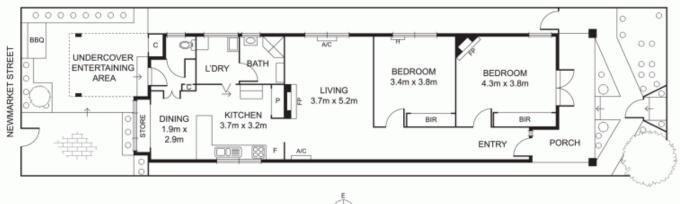

## 6 Illawarra Road Flemington VIC

Tucked away behind a high picket fence, this updated, freestanding, two bedroom Edwardian home will impress market entrants, downsizers, investors and professionals looking for city fringe convenience and lifestyle advantages.

A leadlight entry and decorative hallway access two double bedrooms (BIRs), the master also with elegant open fireplace and French doors to front gardens. A large lounge, neat kitchen plus sundrenched dining zone are complemented by a north facing backyard with covered entertaining area. A rear Newmarket Street frontage displays excellent potential for off street parking. Other features include split system air conditioning, soaring ceilings, timber floorboards, fresh paint, new carpet and separate laundry. Best of all, the home is situated just walking distance to Newmarket train station, Racecourse Road cafes and restaurants, Newmarket Shopping Plaza and Flemington Racecourse.