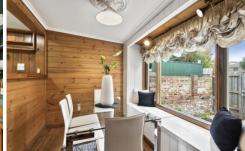

A leadlight entry and decorative hallway access two double bedrooms (BIRs), the master also with elegant open fireplace and French doors to front gardens. A large lounge, neat kitchen plus sundrenched dining zone are complemented by a north facing backyard with covered entertaining area. A rear Newmarket Street frontage displays excellent potential for off street parking. Other features include split system air conditioning, soaring ceilings, timber floorboards, fresh paint, new carpet and separate laundry. Best of all, the home is situated just walking distance to Newmarket train station, Racecourse Road cafes and restaurants, Newmarket Shopping Plaza and Flemington Racecourse.